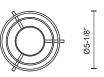

## **SPECIFICATION DETAILS**

 $\ensuremath{^{\star}}$  For custom options, consult factory for details.

| Fixture Dimensions   | D5-1/8" x H7-1/8"                                          |
|----------------------|------------------------------------------------------------|
| Light Source         | LED                                                        |
| Wattage              | 10W                                                        |
| Total Lumens         | 800lm                                                      |
| Delivered Lumens     | BN-523Im                                                   |
| Voltage              | 120V                                                       |
| Color Temperature    | 3000K                                                      |
| CRI (Ra)             | >90                                                        |
| Optional Color Temps | 2700K - 5000K Available, Minimum Order Quantities<br>Apply |
| LED Rated Life       | 50,000 hours                                               |
| Dimming              | 100% - 10%, ELV Dimmer (Not Included)                      |
| Glass Details        | Clear Outer Glass, White Inner Glass                       |
| Adjustable           | Yes                                                        |
| Wire Length          | 120" Max                                                   |
| Wire Type            | Clear SVT Cord                                             |
| Location             | Dry                                                        |
| Warranty             | 5 Years                                                    |
| Canopy Dimensions    | D4-3/4" x H1/4"                                            |
| Finish Option(s)     | Brushed Nickel                                             |