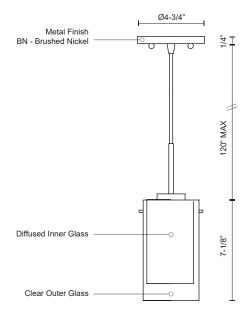

## **SPECIFICATION DETAILS**

 $\ensuremath{^{\star}}$  For custom options, consult factory for details.

| Fixture Dimensions   | D5-1/8" x H7-1/8"                                          |
|----------------------|------------------------------------------------------------|
| Light Source         | LED                                                        |
| Wattage              | 10W                                                        |
| Total Lumens         | 800lm                                                      |
| Delivered Lumens     | BN-523Im                                                   |
| Voltage              | 120V                                                       |
| Color Temperature    | 3000K                                                      |
| CRI (Ra)             | >90                                                        |
| Optional Color Temps | 2700K - 5000K Available, Minimum Order Quantities<br>Apply |
| LED Rated Life       | 50,000 hours                                               |
| Dimming              | 100% - 10%, ELV Dimmer (Not Included)                      |
| Glass Details        | Clear Outer Glass, White Inner Glass                       |
| Adjustable           | Yes                                                        |
| Wire Length          | 120" Max                                                   |
| Wire Type            | Clear SVT Cord                                             |
| Location             | Dry                                                        |
| Warranty             | 5 Years                                                    |
| Canopy Dimensions    | D4-3/4" x H1/4"                                            |
| Finish Option(s)     | Brushed Nickel                                             |