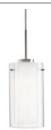

## DESCRIPTION

**PROJECT** 

Single LED pendant fixture with cylindrical glass shade plus concentric cylindrical diffuse white inner shade. Minimal clear glass styling plus brush-Nickel finish makes Verona suitable for a host of interior applications. The inner shade removes all glare from the LED source and makes Verona ideal for lighting small dining tables – or use in multiples over larger countertops. Verona uses Kuzco SSL braided cable. Available in two sizes, please view series for more details.