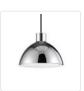

PD1709-BK PD1709-BN Black Brushed Nickel

PD1709-WH PD1709-CH White Chrome

**SPECIFICATION DETAILS** 

\* For custom options, consult factory for details.

| Fixture Dimensions   | D8-5/8" x H8-1/4"                                          |
|----------------------|------------------------------------------------------------|
| Light Source         | LED                                                        |
| Wattage              | 10W                                                        |
| <b>Total Lumens</b>  | 800lm                                                      |
| Delivered Lumens     | 549lm                                                      |
| Voltage              | 120V                                                       |
| Color Temperature    | 3000K                                                      |
| CRI (Ra)             | >90                                                        |
| Optional Color Temps | 2700K - 5000K Available, Minimum Order Quantities<br>Apply |
| LED Rated Life       | 50,000 hours                                               |
| Dimming              | 100% - 10%, ELV Dimmer (Not Included)                      |
| Diffuser Details     | White Acrylic Diffuser                                     |
| Shade Details        | Heavy Spun Shade                                           |
| Adjustable           | Yes                                                        |
| Wire Length          | 120" Max                                                   |
| Wire Type            | Color Matching SVT Cord                                    |
| Location             | Dry                                                        |
| Warranty             | 5 Years                                                    |
| Canopy Dimensions    | D4-1/2" x H1/4"                                            |