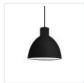

## CHROMA PD1709

## **PENDANTS**

**PROJECT** 

Combining new LED lighting technology and a classic silhouette, the Chroma pendants thrive in both contemporary and transitional interiors. Handsome cloth covered cable suspends the dome shade and provides a chic contrast to the plated finishes. Various monochromatic options abound for the fixture exterior while the interior remains white for reflectance.

PD1709-BK PD1709-BN Black Brushed Nickel

PD1709-WH PD1709-CH White Chrome

**SPECIFICATION DETAILS** 

\* For custom options, consult factory for details.

| Fixture Dimensions   | D8-5/8" x H8-1/4"                                          |
|----------------------|------------------------------------------------------------|
| Light Source         | LED                                                        |
| Wattage              | 10W                                                        |
| <b>Total Lumens</b>  | 800lm                                                      |
| Delivered Lumens     | 549lm                                                      |
| Voltage              | 120V                                                       |
| Color Temperature    | 3000K                                                      |
| CRI (Ra)             | >90                                                        |
| Optional Color Temps | 2700K - 5000K Available, Minimum Order Quantities<br>Apply |
| LED Rated Life       | 50,000 hours                                               |
| Dimming              | 100% - 10%, ELV Dimmer (Not Included)                      |
| Diffuser Details     | White Acrylic Diffuser                                     |
| Shade Details        | Heavy Spun Shade                                           |
| Adjustable           | Yes                                                        |
| Wire Length          | 120" Max                                                   |
| Wire Type            | Color Matching SVT Cord                                    |
| Location             | Dry                                                        |
| Warranty             | 5 Years                                                    |
| Canopy Dimensions    | D4-1/2" x H1/4"                                            |