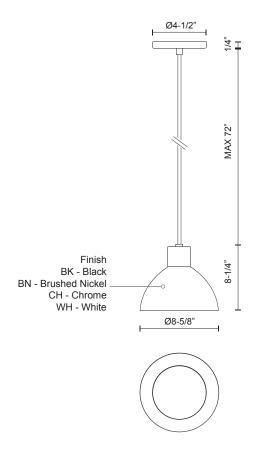

PD1709-BK PD1709-BN Black Brushed Nickel

PD1709-WH PD1709-CH White Chrome

**SPECIFICATION DETAILS** 

\* For custom options, consult factory for details.

| Fixture Dimensions   | D8-5/8" x H8-1/4"                                          |
|----------------------|------------------------------------------------------------|
| Light Source         | LED                                                        |
| Wattage              | 10W                                                        |
| <b>Total Lumens</b>  | 800lm                                                      |
| Delivered Lumens     | 549lm                                                      |
| Voltage              | 120V                                                       |
| Color Temperature    | 3000K                                                      |
| CRI (Ra)             | >90                                                        |
| Optional Color Temps | 2700K - 5000K Available, Minimum Order Quantities<br>Apply |
| LED Rated Life       | 50,000 hours                                               |
| Dimming              | 100% - 10%, ELV Dimmer (Not Included)                      |
| Diffuser Details     | White Acrylic Diffuser                                     |
| Shade Details        | Heavy Spun Shade                                           |
| Adjustable           | Yes                                                        |
| Wire Length          | 120" Max                                                   |
| Wire Type            | Color Matching SVT Cord                                    |
| Location             | Dry                                                        |
| Warranty             | 5 Years                                                    |
| Canopy Dimensions    | D4-1/2" x H1/4"                                            |