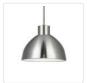

PD1709-BK PD1709-BN Black Brushed Nickel

PD1709-WH PD1709-CH White Chrome

**SPECIFICATION DETAILS** 

\* For custom options, consult factory for details.

| Fixture Dimensions   | D8-5/8" x H8-1/4"                                          |
|----------------------|------------------------------------------------------------|
| Light Source         | LED                                                        |
| Wattage              | 10W                                                        |
| <b>Total Lumens</b>  | 800lm                                                      |
| Delivered Lumens     | 549lm                                                      |
| Voltage              | 120V                                                       |
| Color Temperature    | 3000K                                                      |
| CRI (Ra)             | >90                                                        |
| Optional Color Temps | 2700K - 5000K Available, Minimum Order Quantities<br>Apply |
| LED Rated Life       | 50,000 hours                                               |
| Dimming              | 100% - 10%, ELV Dimmer (Not Included)                      |
| Diffuser Details     | White Acrylic Diffuser                                     |
| Shade Details        | Heavy Spun Shade                                           |
| Adjustable           | Yes                                                        |
| Wire Length          | 120" Max                                                   |
| Wire Type            | Color Matching SVT Cord                                    |
| Location             | Dry                                                        |
| Warranty             | 5 Years                                                    |
| Canopy Dimensions    | D4-1/2" x H1/4"                                            |