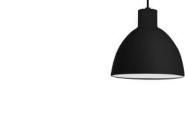

## CHROMA PD1709

## **PENDANTS**

**PROJECT** 

Combining new LED lighting technology and a classic silhouette, the Chroma pendants thrive in both contemporary and transitional interiors. Handsome cloth covered cable suspends the dome shade and provides a chic contrast to the plated finishes. Various monochromatic options abound for the fixture exterior while the interior remains white for reflectance.

PD1709-BK PD1709-BN Black Brushed Nickel

PD1709-WH PD1709-CH White Chrome

**SPECIFICATION DETAILS** 

\* For custom options, consult factory for details.

| Fixture Dimensions   | D8-5/8" x H8-1/4"                                          |
|----------------------|------------------------------------------------------------|
| Light Source         | LED                                                        |
| Wattage              | 10W                                                        |
| <b>Total Lumens</b>  | 800lm                                                      |
| Delivered Lumens     | 549lm                                                      |
| Voltage              | 120V                                                       |
| Color Temperature    | 3000K                                                      |
| CRI (Ra)             | >90                                                        |
| Optional Color Temps | 2700K - 5000K Available, Minimum Order Quantities<br>Apply |
| LED Rated Life       | 50,000 hours                                               |
| Dimming              | 100% - 10%, ELV Dimmer (Not Included)                      |
| Diffuser Details     | White Acrylic Diffuser                                     |
| Shade Details        | Heavy Spun Shade                                           |
| Adjustable           | Yes                                                        |
| Wire Length          | 120" Max                                                   |
| Wire Type            | Color Matching SVT Cord                                    |
| Location             | Dry                                                        |
| Warranty             | 5 Years                                                    |
| Canopy Dimensions    | D4-1/2" x H1/4"                                            |