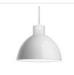

PD1709-BK PD1709-BN Black Brushed Nickel

PD1709-WH PD1709-CH White Chrome

**SPECIFICATION DETAILS** 

\* For custom options, consult factory for details.

| Fixture Dimensions   | D8-5/8" x H8-1/4"                                          |
|----------------------|------------------------------------------------------------|
| Light Source         | LED                                                        |
| Wattage              | 10W                                                        |
| <b>Total Lumens</b>  | 800lm                                                      |
| Delivered Lumens     | 549lm                                                      |
| Voltage              | 120V                                                       |
| Color Temperature    | 3000K                                                      |
| CRI (Ra)             | >90                                                        |
| Optional Color Temps | 2700K - 5000K Available, Minimum Order Quantities<br>Apply |
| LED Rated Life       | 50,000 hours                                               |
| Dimming              | 100% - 10%, ELV Dimmer (Not Included)                      |
| Diffuser Details     | White Acrylic Diffuser                                     |
| Shade Details        | Heavy Spun Shade                                           |
| Adjustable           | Yes                                                        |
| Wire Length          | 120" Max                                                   |
| Wire Type            | Color Matching SVT Cord                                    |
| Location             | Dry                                                        |
| Warranty             | 5 Years                                                    |
| Canopy Dimensions    | D4-1/2" x H1/4"                                            |