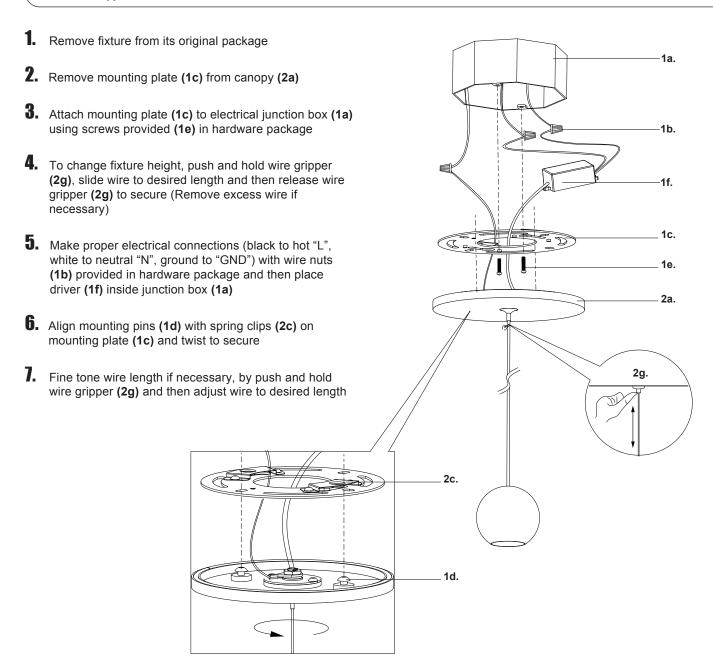

## **LED Pendant**

## START FROM HERE

- Make sure **POWER** is **COMPLETELY OFF** at the fuse box
- Have your fixture installed by a qualified licensed electrician
- · Prepare everything in a clear area
- · Wear gloves at all time during this installation
- · Read instructions carefully before you start assembly
- Keep this installation sheet for future reference

**Technical Support:** 1-855-855-8926

## Please Note:

- This Kuzco LED fixtures come with pre-wired LED module(s)
- Unless instructed, Do Not touch any part of the LED module(s) as any unnecessary contact with the module could cause permanent damage
- Use ELV (Electronic Low Voltage) type of dimmer for dimming application