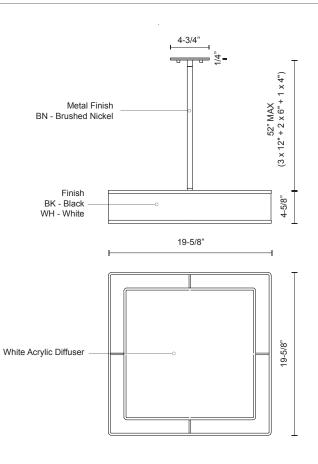

## SPECIFICATION DETAILS

\* For custom options, consult factory for details.

| Fixture Dimensions   | L19-5/8" x W19-5/8" x H4-5/8"                              |
|----------------------|------------------------------------------------------------|
| Light Source         | LED                                                        |
| Wattage              | 55W                                                        |
| Total Lumens         | 4200lm                                                     |
| Delivered Lumens     | BK-2742Im; WH-2793Im;                                      |
| Voltage              | 120V                                                       |
| Color Temperature    | 3000K                                                      |
| CRI (Ra)             | >90                                                        |
| Optional Color Temps | 2700K - 5000K Available, Minimum Order Quantities<br>Apply |
| LED Rated Life       | 50,000 hours                                               |
| Dimming              | 100% - 10%, ELV Dimmer (Not Included)                      |
| Diffuser Details     | White Acrylic Diffuser                                     |
| Adjustable           | Yes                                                        |
| Rod Length           | 52" Max (3x12" + 2x6" + 1x4")                              |
| Location             | Dry                                                        |
| Warranty             | 5 Years                                                    |
| Canopy Dimensions    | D4-3/4" x H1/4"                                            |
|                      |                                                            |