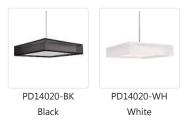

## DESCRIPTION

The black or white organza shade that covers the concealed Aluminum and Steel chassis gives depth and structure to this square shaped pendant lamp. Each edge of the square lamp shade is 19-5/8 and is attached to the ceiling with a single stem. LEDs are efficiently diffused with a white acrylic panel – always a glow never a glare.