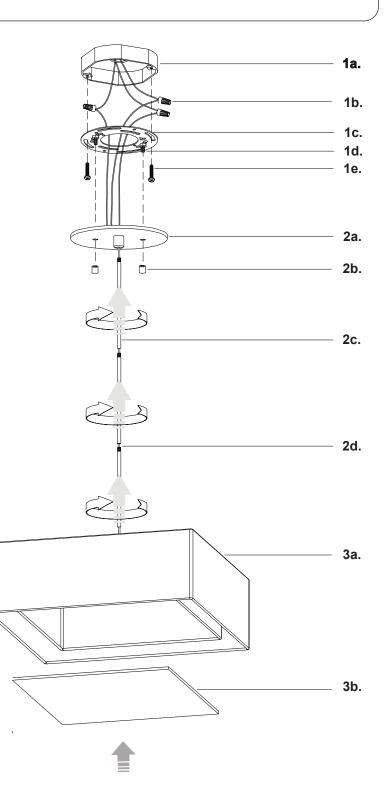

Technical Support: 1-877-452-6858

- Remove the fixture from its original packaging. Next, remove the mounting plate (1c) from within the canopy (2a) by un-threading the two nuts (2b). Secure the mounting plate (1c) to the junction box (1a) with screws (1e) provided in the hardware package.
- 2. Before you mount the canopy to the mounting plate select the desired length you wish the pendant to hang. To shorten or lengthen the pendant (3a) just remove or add conduit sections (2c) by threading clockwise for adding and counter clockwise for removing. Next, feed the lead wires (2d) up through the conduit and into the canopy (2a).
- Once this is complete, place the diffuser (3b) into the fixture. Slightly bend and slide one side of the diffuser (3b) first, then push the other side to succesfully place inside. This will secure the diffuser to the canopy.
- 4. You are now ready to mount the canopy. First, connect all wires correctly black to black "L", white to white "N" and the ground wire with provided marrettes (1b) from the hardware package. Align the threaded studs (1d) with the holes on the surface of the canopy (2a). Next, push the canopy (2a) to the mounting plate (1c) thread on the two nuts (2b) on to the threaded studs (1d). This will secure the canopy to the mounting plate.
- **5.** You have now completed the installation of your fixture, enjoy.