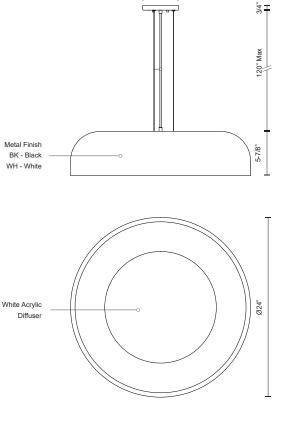

Ø5-7/8"

## SPECIFICATION DETAILS

| Fixture Dimensions   | D24" x H5-7/8"                                             |
|----------------------|------------------------------------------------------------|
| Light Source         | LED                                                        |
| Wattage              | 76W                                                        |
| Total Lumens         | 4800lm                                                     |
| Delivered Lumens     | BK-2672lm; WH-2779lm;                                      |
| Voltage              | 120V                                                       |
| Color Temperature    | 3000K                                                      |
| CRI (Ra)             | >90                                                        |
| Optional Color Temps | 2700K - 5000K Available, Minimum Order Quantities<br>Apply |
| LED Rated Life       | 50,000 hours                                               |
| Dimming              | 100% - 10%, ELV Dimmer (Not Included)                      |
| Shade Details        | Heavy Spun Powder Coated Steel                             |
| Adjustable           | Yes                                                        |
| Wire Length          | 120" Max                                                   |
| Wire Type            | Color Matching SVT Cord, Aircraft Cable                    |
| Location             | Dry                                                        |
| Warranty             | 5 Years                                                    |
| Canopy Dimensions    | D5-7/8" x H3/4"                                            |
|                      |                                                            |