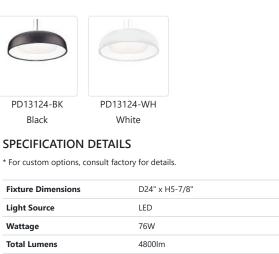

## DESCRIPTION

The Beacon family is bold, contemporary, and timeless. Made with a steel shade and a powder-coated finish, this classic form can complement any space. Even illumination is produced with LED technology. Available as a flush mount or pendant in two sizes.

## SPECIFICATION DETAILS

| Fixture Dimensions   | D24" x H5-7/8"                                             |
|----------------------|------------------------------------------------------------|
| Light Source         | LED                                                        |
| Wattage              | 76W                                                        |
| Total Lumens         | 4800lm                                                     |
| Delivered Lumens     | BK-2672lm; WH-2779lm;                                      |
| Voltage              | 120V                                                       |
| Color Temperature    | 3000K                                                      |
| CRI (Ra)             | >90                                                        |
| Optional Color Temps | 2700K - 5000K Available, Minimum Order Quantities<br>Apply |
| LED Rated Life       | 50,000 hours                                               |
| Dimming              | 100% - 10%, ELV Dimmer (Not Included)                      |
| Shade Details        | Heavy Spun Powder Coated Steel                             |
| Adjustable           | Yes                                                        |
| Wire Length          | 120" Max                                                   |
| Wire Type            | Color Matching SVT Cord, Aircraft Cable                    |
| Location             | Dry                                                        |
| Warranty             | 5 Years                                                    |
| Canopy Dimensions    | D5-7/8" x H3/4"                                            |
|                      |                                                            |