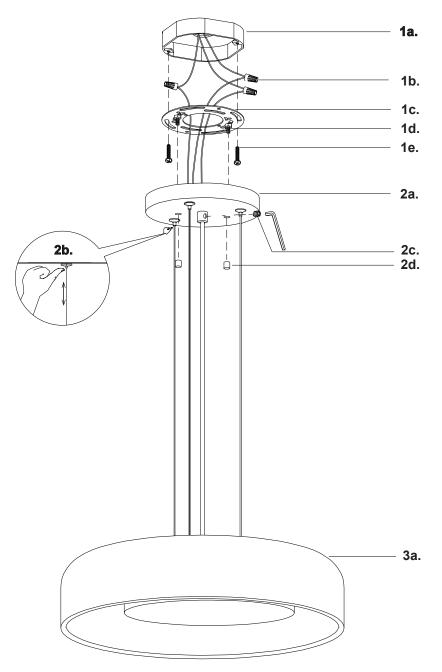

Technical Support: 1-877-452-6858

- Remove the fixture from its original packaging. Next, remove the mounting plate (1c) from within the canopy (2a) by un-threading the two nuts (2d). Secure the mounting plate (1c) to the junction box (1a) with screws (1e) provided in the hardware package.
- 2. Before you mount the canopy to the mounting plate select the desired length you wish the pendant (3a) to hang. To shorten or lengthen the pendant (3a) push up on the canopy nipples (2b) and push/pull on the cable, release to secure. Now loosen the set screw (2c) until the wire can move freely. You can now push/pull the wire to lengthen or shorten. When you have selected the desired length, tighten the set screw (2c).
- 3. You are now ready to mount the canopy. First, connect all wires correctly black to black "L", white to white "N" and the ground wire with provided marrets (1b) from the hardware package. Align the threaded studs (1d) with the holes on the surface of the canopy (2a). Next, push the canopy (2a) to the mounting plate (1c) thread on the two nuts (2d) on to the threaded studs (1d). This will secure the canopy to the mounting plate.
- **4.** You have now completed the installation of your fixture, enjoy.