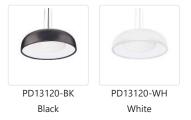

## DESCRIPTION

The Beacon family is bold, contemporary, and timeless. Made with a steel shade and a powder-coated finish, this classic form can complement any space. Even illumination is produced with LED technology. Available as a flush mount or pendant in two sizes.