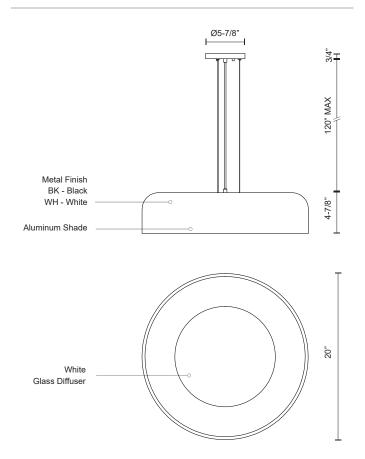

## SPECIFICATION DETAILS

\* For custom options, consult factory for details.

| Fixture Dimensions   | D20" x H4-7/8"                                             |
|----------------------|------------------------------------------------------------|
| Light Source         | LED                                                        |
| Wattage              | 24W                                                        |
| Total Lumens         | 1600lm                                                     |
| Delivered Lumens     | BK-966lm; WH-1004lm;                                       |
| Voltage              | 120V                                                       |
| Color Temperature    | 3000K                                                      |
| CRI (Ra)             | >90                                                        |
| Optional Color Temps | 2700K - 5000K Available, Minimum Order Quantities<br>Apply |
| LED Rated Life       | 50,000 hours                                               |
| Dimming              | 100% - 10%, ELV Dimmer (Not Included)                      |
| Shade Details        | Heavy Spun Powder Coated Steel                             |
| Adjustable           | Yes                                                        |
| Wire Length          | 120" Max                                                   |
| Wire Type            | Color Matching SVT Cord, Aircraft Cable                    |
| Location             | Dry                                                        |
| Warranty             | 5 Years                                                    |
| Canopy Dimensions    | D5-7/8" x H3/4"                                            |
|                      |                                                            |