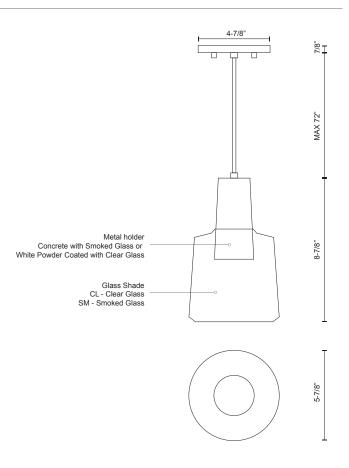

## SPECIFICATION DETAILS

\* For custom options, consult factory for details.

| Fixture Dimensions   | D5-7/8" x H8-7/8"                                          |
|----------------------|------------------------------------------------------------|
| Light Source         | LED                                                        |
| Wattage              | 10W                                                        |
| Total Lumens         | 600lm                                                      |
| Delivered Lumens     | CL-507Im; SM-297Im;                                        |
| Voltage              | 120V                                                       |
| Color Temperature    | 3000K                                                      |
| CRI (Ra)             | >90                                                        |
| Optional Color Temps | 2700K - 5000K Available, Minimum Order Quantities<br>Apply |
| LED Rated Life       | 50,000 hours                                               |
| Dimming              | 100% - 10%, ELV Dimmer (Not Included)                      |
| Glass Details        | Clear or Smoked Glass                                      |
| Diffuser Details     | Frosted Diffuser                                           |
| Adjustable           | Yes                                                        |
| Wire Length          | 72" Max                                                    |
| Wire Type            | Clear SSL Wire                                             |
| Location             | Dry                                                        |
| Warranty             | 5 Years                                                    |
| Canopy Dimensions    | D4-7/8" x H7/8"                                            |
|                      |                                                            |