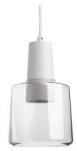

Retro yet stylish single LED pendant with clear glass and white metal housing or smoked transparent glass with concrete metal housing. rovided with our powerful 120V AC LED technology

PD12506-CL PD12506-SM Clear Smoked