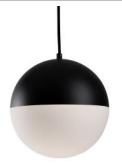

## DESCRIPTION

Single LED retro styled orb shaped pendant. The top semi sphere is painted black metal which connects at the equator of orb to complete the bottom of the fixture with a semi sphere shaped white acrylic. When lit the light shines evenly throughout the bottom glass and into the surrounding area. Matching black clothed covered SVT cable with our powerful 120V AC LED technology. Available in three different sizes.