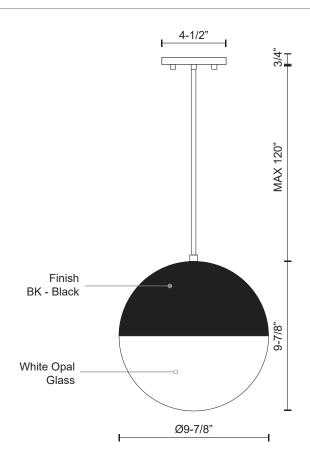

## SPECIFICATION DETAILS

\* For custom options, consult factory for details.

| Fixture Dimensions   | D9-7/8" x H9-7/8"                                          |
|----------------------|------------------------------------------------------------|
| Light Source         | LED                                                        |
| Wattage              | 25W                                                        |
| Total Lumens         | 2000lm                                                     |
| Delivered Lumens     | BK-1139Im                                                  |
| Voltage              | 120V                                                       |
| Color Temperature    | 3000К                                                      |
| CRI (Ra)             | >90                                                        |
| Optional Color Temps | 2700K - 5000K Available, Minimum Order Quantities<br>Apply |
| LED Rated Life       | 50,000 hours                                               |
| Dimming              | 100% - 10%, ELV Dimmer (Not Included)                      |
| Diffuser Details     | White Acrylic                                              |
| Adjustable           | Yes                                                        |
| Wire Length          | 120" Max                                                   |
| Wire Type            | Black SVT Cord                                             |
| Location             | Dry                                                        |
| Warranty             | 5 Years                                                    |
| Canopy Dimensions    | D4-1/2" x H3/4"                                            |
| Finish Option(s)     | Black                                                      |