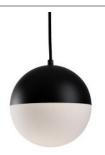

## **DESCRIPTION**

Single LED retro styled orb shaped pendant. The top semi sphere is painted black metal which connects at the equator of orb to complete the bottom of the fixture with a semi sphere shaped white acrylic. When lit the light shines evenly throughout the bottom glass and into the surrounding area. Matching black clothed covered SVT cable with our powerful 120V AC LED technology. Available in three different sizes.