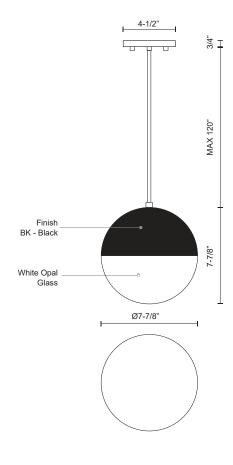

## **SPECIFICATION DETAILS**

 $\ensuremath{^{\star}}$  For custom options, consult factory for details.

| Fixture Dimensions      | D7-7/8" x H7-7/8"                                          |
|-------------------------|------------------------------------------------------------|
| Light Source            | LED                                                        |
| Wattage                 | 15W                                                        |
| Total Lumens            | 1200lm                                                     |
| <b>Delivered Lumens</b> | BK-643lm                                                   |
| Voltage                 | 120V                                                       |
| Color Temperature       | 3000K                                                      |
| CRI (Ra)                | >90                                                        |
| Optional Color Temps    | 2700K - 5000K Available, Minimum Order Quantities<br>Apply |
| LED Rated Life          | 50,000 hours                                               |
| Dimming                 | 100% - 10%, ELV Dimmer (Not Included)                      |
| Diffuser Details        | White Acrylic                                              |
| Adjustable              | Yes                                                        |
| Wire Length             | 120" Max                                                   |
| Wire Type               | Black SVT Cord                                             |
| Location                | Dry                                                        |
| Warranty                | 5 Years                                                    |
| Canopy Dimensions       | D4-1/2" x H3/4"                                            |
| Finish Option(s)        | Black                                                      |