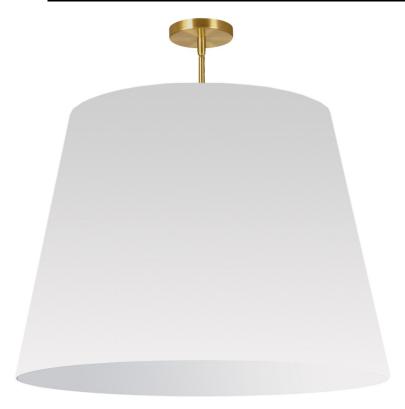

## ODR-XL-790 - 1LT Oversized Drum Pendant X-Large, WH Shade

## 1 Light Oversized Drum Pendant X-Large White Shade

| Height<br>Width/Length<br>Depth<br>Weight             | 32<br>32<br>32<br>10 | No. of Bulbs<br>LED Compatible<br>Total Wattage | 1<br>LED Compatible<br>100W |
|-------------------------------------------------------|----------------------|-------------------------------------------------|-----------------------------|
| Body Material                                         | Fabric               | Second Material                                 | Metal                       |
| Finish/Color                                          | White                | Second Finish/Color                             | Polished Chrome             |
| Type of Finish                                        | Fabric               | Second Type of Finish                           | Electroplated               |
| Bulb 1 Amount<br>Bulb 1 Base Type<br>Bulb 1 Max Watt. | 1<br>E26<br>100W     | Rated For<br>Voltage                            | Damp Location<br>120V       |
| Bulb 1 Included                                       | No                   | Approval                                        | cUL or equivalent           |
| Bulb 1 Lumens                                         |                      | Warranty                                        | 1 Year                      |
| Bulb 1 CRI                                            |                      | Instal Position                                 | Ceiling                     |