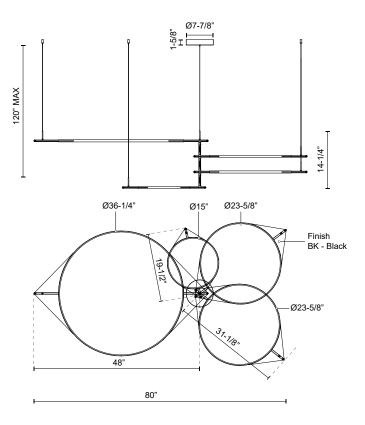

## SPECIFICATION DETAILS

\* For custom options, consult factory for details.

| L80" x W36-1/4" H14-1/4"                                   |
|------------------------------------------------------------|
| LED with DC Driver                                         |
| 92W                                                        |
| 7820lm                                                     |
| 3955lm*                                                    |
| 120V                                                       |
| 3000K                                                      |
| 90CRI                                                      |
| 2700K - 5000K Available, Minimum Order Quantities<br>Apply |
| 50,000 hours                                               |
| 100% - 10%, TRIAC or ELV Dimmer (Not Included)             |
| Yes                                                        |
| 120" Max                                                   |
| Black Coaxial Wire                                         |
| 20"                                                        |
| Frosted Silicone Diffuser                                  |
| Dry                                                        |
| 5 Years                                                    |
|                                                            |
|                                                            |