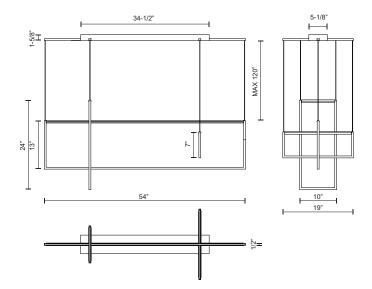

## **SPECIFICATION DETAILS**

\* For custom options, consult factory for details.

| <b>Fixture Dimensions</b> | L54" x W19" x H24"                                         |
|---------------------------|------------------------------------------------------------|
| Light Source              | LED                                                        |
| Wattage                   | 90W                                                        |
| <b>Total Lumens</b>       | 7980lm                                                     |
| Delivered Lumens          | BK-2628lm; BN-2351lm; GD-3023lm; WH-3616lm;                |
| Voltage                   | 120V                                                       |
| Color Temperature         | 3000K                                                      |
| CRI (Ra)                  | >90                                                        |
| Optional Color Temps      | 2700K - 5000K Available, Minimum Order Quantities<br>Apply |
| LED Rated Life            | 50,000 hours                                               |
| Dimming                   | 100% - 10%, TRIAC or ELV Dimmer (Not Included)             |
| Diffuser Details          | White Acrylic Diffuser                                     |
| Adjustable                | Yes                                                        |
| Wire Length               | 120" Max                                                   |
| Wire Type                 | Color Matching Coaxial Wire                                |
| Location                  | Dry                                                        |
| Warranty                  | 5 Years                                                    |
| Canopy Dimensions         | L34-1/2"x W5-1/8"x H1-5/8"                                 |
|                           |                                                            |