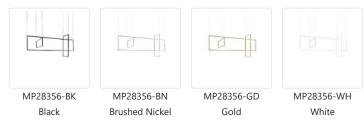

## **SPECIFICATION DETAILS**

\* For custom options, consult factory for details.

| <b>Fixture Dimensions</b> | L54" x W19" x H24"                                         |
|---------------------------|------------------------------------------------------------|
| Light Source              | LED                                                        |
| Wattage                   | 90W                                                        |
| <b>Total Lumens</b>       | 7980lm                                                     |
| Delivered Lumens          | BK-2628lm; BN-2351lm; GD-3023lm; WH-3616lm;                |
| Voltage                   | 120V                                                       |
| Color Temperature         | 3000K                                                      |
| CRI (Ra)                  | >90                                                        |
| Optional Color Temps      | 2700K - 5000K Available, Minimum Order Quantities<br>Apply |
| LED Rated Life            | 50,000 hours                                               |
| Dimming                   | 100% - 10%, TRIAC or ELV Dimmer (Not Included)             |
| Diffuser Details          | White Acrylic Diffuser                                     |
| Adjustable                | Yes                                                        |
| Wire Length               | 120" Max                                                   |
| Wire Type                 | Color Matching Coaxial Wire                                |
| Location                  | Dry                                                        |
| Warranty                  | 5 Years                                                    |
| Canopy Dimensions         | L34-1/2"x W5-1/8"x H1-5/8"                                 |
|                           |                                                            |