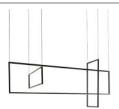

## **DESCRIPTION**

Characterized by the interplay of luminous rectangular forms the Arkell serves as both lighting and sculpture. Directing light upward and downward the floating illusion is emphasized by the minuscule suspension cables that visually disappear. Generously scaled the unique lamp is well suited for over a dining table or as a stand-alone focal point.