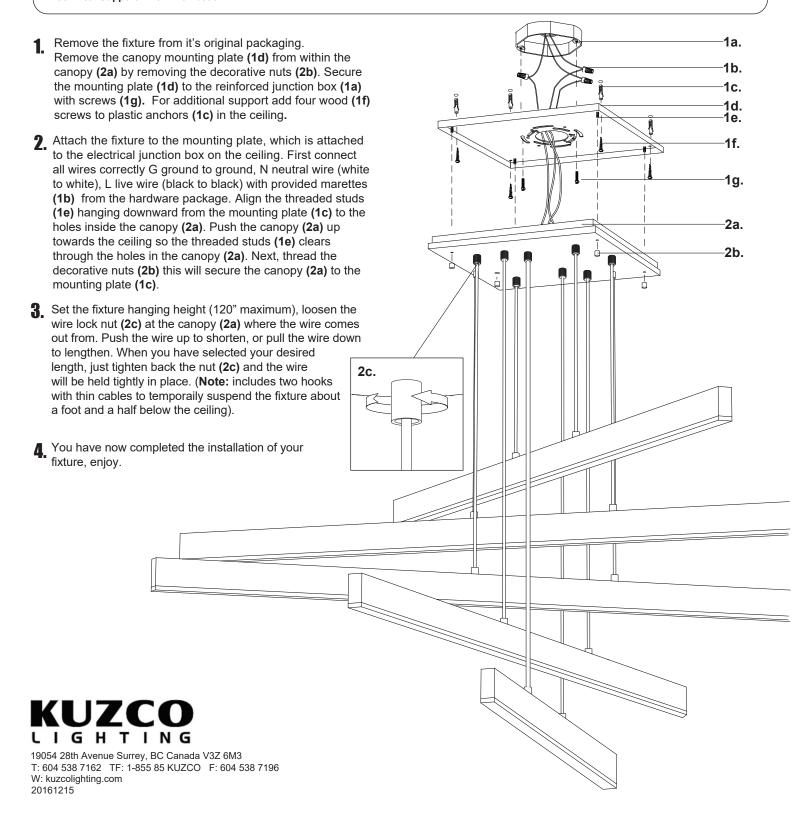

**CAUTION:** HEAVY FIXTURE, THE JUNCTION BOX NEEDS TO BE REINFORCED BEFORE INSTALLATION.