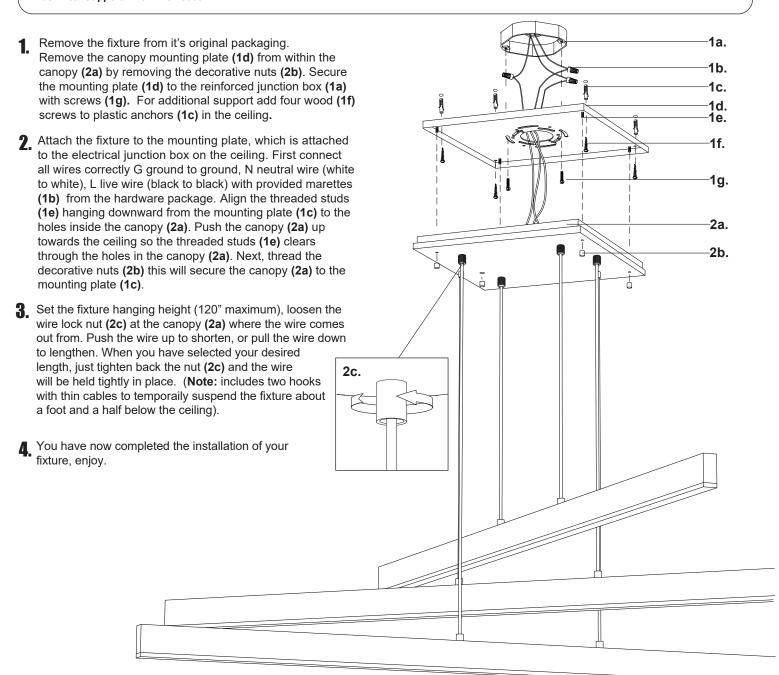

## START FROM HERE

- · Make sure power is completely off at the fuse box.
- · Have your fixture installed by a qualified licensed electrician
- Prepare everything in a clear area.
- Wear gloves at all times during this installation.
- Read instructions carefully before you start assembly.
- Keep this instruction sheet for future reference.

**CAUTION:** HEAVY FIXTURE, THE JUNCTION BOX NEEDS TO BE REINFORCED BEFORE INSTALLATION.