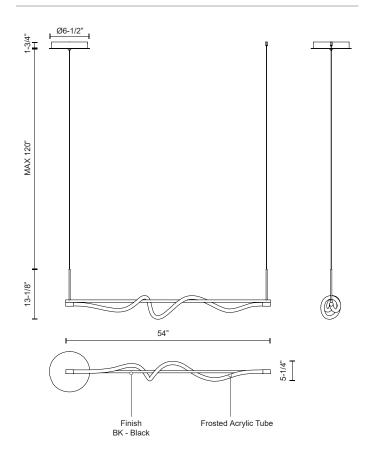

## SPECIFICATION DETAILS

\* For custom options, consult factory for details.

| Fixture Dimensions   | L54" x W5-1/4" x H13-1/8"                                  |
|----------------------|------------------------------------------------------------|
| Light Source         | LED                                                        |
| Wattage              | 25W                                                        |
| Total Lumens         | 2625lm                                                     |
| Delivered Lumens     | BK-2358Im                                                  |
| Voltage              | 120V                                                       |
| Color Temperature    | 3000К                                                      |
| CRI (Ra)             | >90                                                        |
| Optional Color Temps | 2700K - 5000K Available, Minimum Order Quantities<br>Apply |
| LED Rated Life       | 50,000 hours                                               |
| Dimming              | 100% - 10%, TRIAC or ELV Dimmer (Not Included)             |
| Diffuser Details     | Frosted Acrylic                                            |
| Adjustable           | Yes                                                        |
| Wire Length          | 120" Max                                                   |
| Wire Type            | Color Matching Coaxial Wire                                |
| Location             | Dry                                                        |
| Warranty             | 5 Years                                                    |
| Canopy Dimensions    | D6-1/2" x H1-3/4"                                          |
|                      |                                                            |

## DESCRIPTION

The Cursive linear pendant is a fluid signature of light, formed by an effortless acrylic form dancing around a center rod, suspended by two cables. Available in a black metal finish, this pendant offers soft ambient light diffused by a frosted lens.