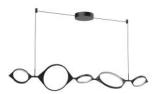

## **PENDANTS**

LP84457-BK Black

## **DESCRIPTION**

The Serif Collection features clean, angular geometrics colliding in harmony. Minimal yet impactful, the rings of light seem to float organically in air. Each piece of the Serif Collection is adjustable to fit your style, from minimal and clean uniform rings, to free-form. This versatility makes it the perfect mixture of both two- and three-dimensional art depending on the ring formations you create.