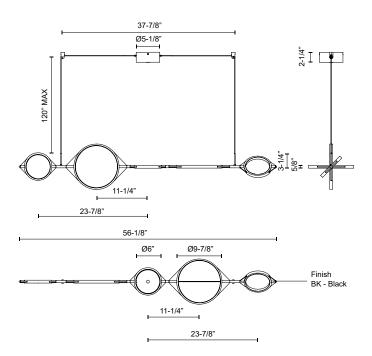

## **SPECIFICATION DETAILS**

\* For custom options, consult factory for details.

| Fixture Dimensions   | L56-1/8" x W9-7/8" x H5/8"                                 |
|----------------------|------------------------------------------------------------|
| Light Source         | LED with DC Driver                                         |
| Wattage              | 35W                                                        |
| Total Lumens         | 2975lm                                                     |
| Delivered Lumens     | 1505lm*                                                    |
| Voltage              | 120V                                                       |
| Color Temperature    | 3000K                                                      |
| CRI (Ra)             | 90CRI                                                      |
| Optional Color Temps | 2700K - 5000K Available, Minimum Order Quantities<br>Apply |
| LED Rated Life       | 50,000 hours                                               |
| Dimming              | 100% - 10%, TRIAC or ELV Dimmer (Not Included)             |
| Adjustable           | Yes                                                        |
| Wire Length          | 120" Max                                                   |
| Wire Type            | Black Coaxial Wire                                         |
| Minimum Hang Height  | 8"                                                         |
| Diffuser Details     | Frosted Silicone Diffuser                                  |
| Location             | Dry                                                        |
| Warranty             | 5 Years                                                    |
| Canopy Dimensions    | D5-1/8" x H2-1/4"                                          |