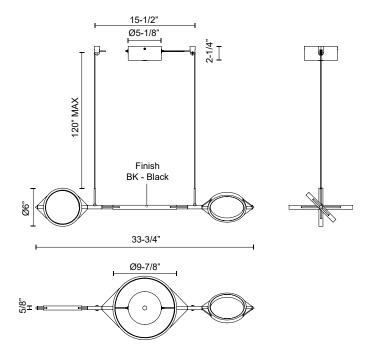

## **SPECIFICATION DETAILS**

\* For custom options, consult factory for details.

| Fixture Dimensions   | L33-3/4" x W9-7/8" x H5/8"                                 |
|----------------------|------------------------------------------------------------|
| Light Source         | LED with DC Driver                                         |
| Wattage              | 21W                                                        |
| Total Lumens         | 1785lm                                                     |
| Delivered Lumens     | 990lm*                                                     |
| Voltage              | 120V                                                       |
| Color Temperature    | 3000K                                                      |
| CRI (Ra)             | 90CRI                                                      |
| Optional Color Temps | 2700K - 5000K Available, Minimum Order Quantities<br>Apply |
| LED Rated Life       | 50,000 hours                                               |
| Dimming              | 100% - 10%, TRIAC or ELV Dimmer (Not Included)             |
| Adjustable           | Yes                                                        |
| Wire Length          | 120" Max                                                   |
| Wire Type            | Black Coaxial Wire                                         |
| Minimum Hang Height  | 8"                                                         |
| Diffuser Details     | Frosted Silicone Diffuser                                  |
| Location             | Dry                                                        |
| Warranty             | 5 Years                                                    |
| Canopy Dimensions    | D5-1/8" x H2-1/4"                                          |