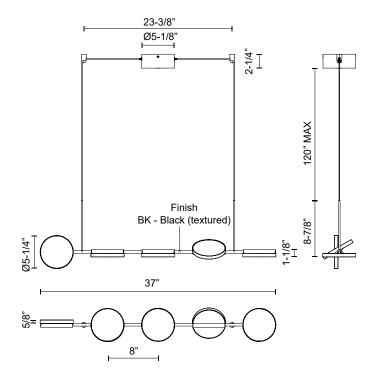

## **SPECIFICATION DETAILS**

\* For custom options, consult factory for details.

| Fixture Dimensions   | L37" x W5-1/4" x H1-1/8"                                   |
|----------------------|------------------------------------------------------------|
| Light Source         | LED with DC Driver                                         |
| Wattage              | 38W                                                        |
| Total Lumens         | 3230lm*                                                    |
| Delivered Lumens     | 1310lm*                                                    |
| Voltage              | 120V                                                       |
| Color Temperature    | 3000K                                                      |
| CRI (Ra)             | 90CRI                                                      |
| Optional Color Temps | 2700K - 5000K Available, Minimum Order Quantities<br>Apply |
| LED Rated Life       | 50,000 hours                                               |
| Dimming              | 100% - 10%, TRIAC or ELV Dimmer (Not Included)             |
| Adjustable           | Yes                                                        |
| Wire Length          | 120" Max                                                   |
| Wire Type            | Black Coaxial Wire                                         |
| Minimum Hang Height  | 12"                                                        |
| Diffuser Details     | Frosted Acrylic Light Guide Panel                          |
| Location             | Dry                                                        |
| Warranty             | 5 Years                                                    |
| Canopy Dimensions    | D5-1/8" x H2-1/4"                                          |