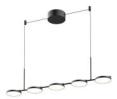

## **PENDANTS**

LP72237-BK Black

## **DESCRIPTION**

Pure geometry of the disks of illumination balancing on clean, thin lined structure is poetry in motion. Each disk of illumination can turn and twist to fit the needs and style of your space. The Novel Collection fits a large range of style and function with minimal elements.