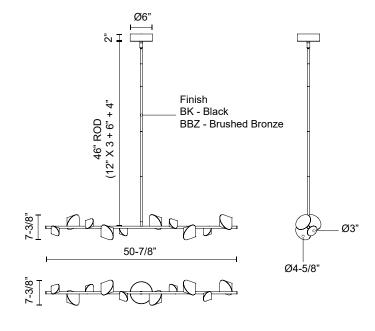

## **SPECIFICATION DETAILS**

\* For custom options, consult factory for details.

| <b>Fixture Dimensions</b> | L50-7/8" x W7-3/8 x H7-3/8"                                |
|---------------------------|------------------------------------------------------------|
| Light Source              | LED with DC Driver                                         |
| Wattage                   | 30W                                                        |
| Total Lumens              | 2550lm                                                     |
| Delivered Lumens          | 1200lm                                                     |
| Voltage                   | 120V                                                       |
| Color Temperature         | 3000K                                                      |
| CRI (Ra)                  | 90CRI                                                      |
| Optional Color Temps      | 2700K - 5000K Available, Minimum Order Quantities<br>Apply |
| LED Rated Life            | 50,000 hours                                               |
| Dimming                   | 100% - 10%, TRIAC or ELV Dimmer (Not Included)             |
| Adjustable                | Yes                                                        |
| Rod Length                | 46" Max (3x12" + 1x6" + 1x4")                              |
| Wire Length               | 60"                                                        |
| Minimum Hang Height       | 15"                                                        |
| Diffuser Details          | Interior Sandblasted Acrylic                               |
| Location                  | Dry                                                        |
| Warranty                  | 5 Years                                                    |
| Canopy Dimensions         | D6" x H2"                                                  |