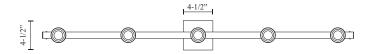

## **SPECIFICATION DETAILS**

 $\ensuremath{^{\star}}$  For custom options, consult factory for details.

| Fixture Dimensions       | L47-3/8" x W4-1/2" x H2-3/4"                               |
|--------------------------|------------------------------------------------------------|
| Light Source             | LED                                                        |
| Wattage                  | 30W                                                        |
| <b>Total Lumens</b>      | 2062lm                                                     |
| Delivered Lumens         | 2087lm                                                     |
| Voltage                  | 120V                                                       |
| Color Temperature        | 3000К                                                      |
| CRI (Ra)                 | >90                                                        |
| Optional Color Temps     | 2700K - 5000K Available, Minimum Order Quantities<br>Apply |
| LED Rated Life           | 50,000 hours                                               |
| Dimming                  | 100% - 10%, TRIAC or ELV Dimmer (Not Included)             |
| Diffuser Details         | Acrylic diffuser                                           |
| Shade Details            | Spun Aluminum                                              |
| Adjustable               | Yes                                                        |
| Wire Length              | 120" Max                                                   |
| Wire Type                | Color Matching Coaxial Wire                                |
| Location                 | Dry                                                        |
| Warranty                 | 5 Years                                                    |
| <b>Canopy Dimensions</b> | L4-1/2"x W4-1/2"x H1-1/2"                                  |
|                          |                                                            |