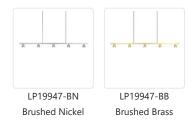

## **SPECIFICATION DETAILS**

 $\ensuremath{^{\star}}$  For custom options, consult factory for details.

| Fixture Dimensions       | L47-3/8" x W4-1/2" x H2-3/4"                               |
|--------------------------|------------------------------------------------------------|
| Light Source             | LED                                                        |
| Wattage                  | 30W                                                        |
| <b>Total Lumens</b>      | 2062lm                                                     |
| Delivered Lumens         | 2087lm                                                     |
| Voltage                  | 120V                                                       |
| Color Temperature        | 3000К                                                      |
| CRI (Ra)                 | >90                                                        |
| Optional Color Temps     | 2700K - 5000K Available, Minimum Order Quantities<br>Apply |
| LED Rated Life           | 50,000 hours                                               |
| Dimming                  | 100% - 10%, TRIAC or ELV Dimmer (Not Included)             |
| Diffuser Details         | Acrylic diffuser                                           |
| Shade Details            | Spun Aluminum                                              |
| Adjustable               | Yes                                                        |
| Wire Length              | 120" Max                                                   |
| Wire Type                | Color Matching Coaxial Wire                                |
| Location                 | Dry                                                        |
| Warranty                 | 5 Years                                                    |
| <b>Canopy Dimensions</b> | L4-1/2"x W4-1/2"x H1-1/2"                                  |
|                          |                                                            |