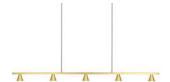

## DESCRIPTION

**PROJECT** 

Multiple spun aluminum cones are connected inline and direct light downwards from the geometric linear pendant. The Dune series utilizes classic minimalist lamp shapes yet in reduced scale to elegant effect. The LED spot sources are focused by diminutive reflectors housed within the exquisitely turned shades. Available in multiple configurations and finishes.