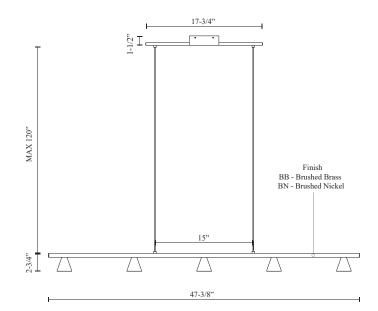

## **SPECIFICATION DETAILS**

 $\ensuremath{^{\star}}$  For custom options, consult factory for details.

| Fixture Dimensions       | L47-3/8" x W4-1/2" x H2-3/4"                               |
|--------------------------|------------------------------------------------------------|
| Light Source             | LED                                                        |
| Wattage                  | 30W                                                        |
| <b>Total Lumens</b>      | 2062lm                                                     |
| Delivered Lumens         | 2087lm                                                     |
| Voltage                  | 120V                                                       |
| Color Temperature        | 3000К                                                      |
| CRI (Ra)                 | >90                                                        |
| Optional Color Temps     | 2700K - 5000K Available, Minimum Order Quantities<br>Apply |
| LED Rated Life           | 50,000 hours                                               |
| Dimming                  | 100% - 10%, TRIAC or ELV Dimmer (Not Included)             |
| Diffuser Details         | Acrylic diffuser                                           |
| Shade Details            | Spun Aluminum                                              |
| Adjustable               | Yes                                                        |
| Wire Length              | 120" Max                                                   |
| Wire Type                | Color Matching Coaxial Wire                                |
| Location                 | Dry                                                        |
| Warranty                 | 5 Years                                                    |
| <b>Canopy Dimensions</b> | L4-1/2"x W4-1/2"x H1-1/2"                                  |
|                          |                                                            |