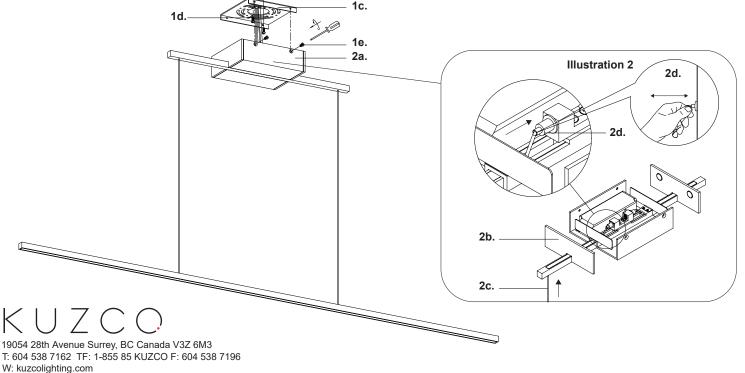

Technical Support: 1-855-855-8926

- **1.** Remove fixture from its original package
- 2. Separate mounting plate (1c) from canopy (2a) by removing canopy screws (1e) with screwdriver
- **3.** Attach mounting plate (1c) to electrical junction box (1a) using screws provided (1d) in hardware package
- **4.** Determine the desired mounting height of the pendant and adjust using the wire gripper inside the canopy **(2a)** as shown in **Illustration 2**
- **5.** Make proper electrical connections (black to hot "L", white to neutral "N", ground to"GND") with wire nuts **(1b)** provided in hardware package
- **6.** Attach canopy (2a) to mounting plate (1c) and secure with screws (1e)

#### Height Adjust (Illustration 2)

- 1. Remove Magnetic Cover Plates (2b)
- 2. To shorten/lengthen the suspension wire (2c), push/pull the suspension wire (2c) into the canopy. Ensure that the suspension wire (2c) is pushed/pulled on both ends (outside of the canopy (2a) and right before the wire gripper (2d)). There should now be slack suspension wire in front of the wire gripper (2d)
- **3.** Release the wire gripper (2d) lock by pushing the wire gripper (2d) sleeve in. Then push all remaining slack wire through the wire gripper
- **4.** Release the wire gripper (2d) sleeve to lock the suspension wire (2c) into place
- **5.** Repeat for the other end of the pendant
- **6.** Reattach Magnetic cover plates (2b)