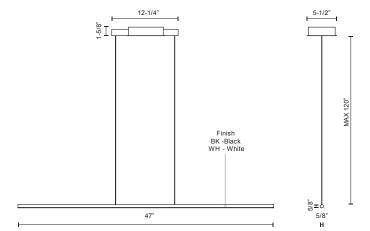

## **SPECIFICATION DETAILS**

\* For custom options, consult factory for details.

| Fixture Dimensions   | L47" x W5/8" x H5/8"                                       |
|----------------------|------------------------------------------------------------|
| Light Source         | LED                                                        |
| Wattage              | 20W                                                        |
| Total Lumens         | 1700lm                                                     |
| Delivered Lumens     | BK-1070lm; WH-1308lm;                                      |
| Voltage              | 120V                                                       |
| Color Temperature    | 3000K                                                      |
| CRI (Ra)             | >90                                                        |
| Optional Color Temps | 2700K - 5000K Available, Minimum Order Quantities<br>Apply |
| LED Rated Life       | 50,000 hours                                               |
| Dimming              | 100% - 10%, TRIAC or ELV Dimmer (Not Included)             |
| Diffuser Details     | White Acrylic Diffuser                                     |
| Adjustable           | Yes                                                        |
| Wire Length          | 120" Max                                                   |
| Wire Type            | Clear Coaxial Wire                                         |
| Location             | Dry                                                        |
| Warranty             | 5 Years                                                    |
|                      |                                                            |