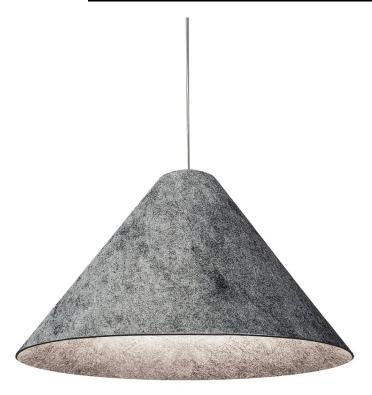

## JES-201P-MB-500 - 1LT Pendant, GRY Felt Shade

## 1 Light Incandescent Pendant Grey Felt Shade

| Height<br>Width/Length<br>Depth<br>Weight                                                | 15<br>20<br>20<br>1    | No. of Bulbs<br>LED Compatible<br>Total Wattage                 | 1<br>LED Compatible<br>100W                                     |
|------------------------------------------------------------------------------------------|------------------------|-----------------------------------------------------------------|-----------------------------------------------------------------|
| Body Material<br>Finish/Color<br>Type of Finish                                          | Felt<br>Grey<br>Fabric | Second Material<br>Second Finish/Color<br>Second Type of Finish | Metal<br>Matte Black<br>Painted                                 |
| Bulb 1 Amount Bulb 1 Base Type Bulb 1 Max Watt. Bulb 1 Included Bulb 1 Lumens Bulb 1 CRI | 1<br>E26<br>100W<br>No | Rated For Voltage  Approval Warranty Instal Position            | Damp Location<br>120V<br>cUL or equivalent<br>1 Year<br>Ceiling |