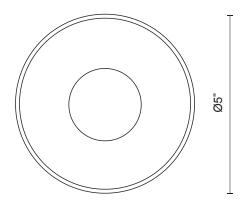

## SPECIFICATION DETAILS

\* For custom options, consult factory for details.

| Fixture Dimensions   | D5" x H3-3/4"                                              |
|----------------------|------------------------------------------------------------|
| Light Source         | LED                                                        |
| Wattage              | 19W                                                        |
| Total Lumens         | 1500lm                                                     |
| Delivered Lumens     | 1355lm                                                     |
| Voltage              | 120V                                                       |
| Color Temperature    | 3000К                                                      |
| CRI (Ra)             | >90                                                        |
| Optional Color Temps | 2700K - 5000K Available, Minimum Order Quantities<br>Apply |
| LED Rated Life       | 50,000 hours                                               |
| Dimming              | 100% - 10%, ELV Dimmer (Not Included)                      |
| Diffuser Details     | Softening Acrylic Diffuser                                 |
| Location             | Dry                                                        |
| Warranty             | 5 Years                                                    |
| Canopy Dimensions    | D5" x H1-3/8"                                              |
|                      |                                                            |