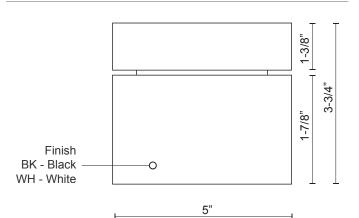

## SPECIFICATION DETAILS

\* For custom options, consult factory for details.

| Fixture Dimensions   | D5" x H3-3/4"                                              |
|----------------------|------------------------------------------------------------|
| Light Source         | LED                                                        |
| Wattage              | 19W                                                        |
| Total Lumens         | 1500lm                                                     |
| Delivered Lumens     | 1355lm                                                     |
| Voltage              | 120V                                                       |
| Color Temperature    | 3000К                                                      |
| CRI (Ra)             | >90                                                        |
| Optional Color Temps | 2700K - 5000K Available, Minimum Order Quantities<br>Apply |
| LED Rated Life       | 50,000 hours                                               |
| Dimming              | 100% - 10%, ELV Dimmer (Not Included)                      |
| Diffuser Details     | Softening Acrylic Diffuser                                 |
| Location             | Dry                                                        |
| Warranty             | 5 Years                                                    |
| Canopy Dimensions    | D5" x H1-3/8"                                              |
|                      |                                                            |