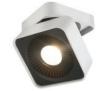

## DESCRIPTION

LED flush mount made from heavy gauge cast aluminum painted white, round cylinder shaped. Adjustable from mounting position 90 degrees with a 360 degrees radius. Perfect for commercial use to control the exact point to direct the light to weather it's against a wall, product display or many other applications. Equipped with our powerful 120V AC LED technology. May be wall or ceiling mounted.