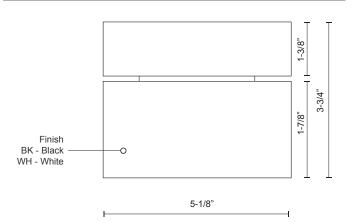

## SPECIFICATION DETAILS

\* For custom options, consult factory for details.

| Fixture Dimensions   | L5-1/8" x W5-1/8" x H3-3/4"                                |
|----------------------|------------------------------------------------------------|
| Light Source         | LED                                                        |
| Wattage              | 19W                                                        |
| Total Lumens         | 1500lm                                                     |
| Delivered Lumens     | 1382lm                                                     |
| Voltage              | 120V                                                       |
| Color Temperature    | 3000К                                                      |
| CRI (Ra)             | >90                                                        |
| Optional Color Temps | 2700K - 5000K Available, Minimum Order Quantities<br>Apply |
| LED Rated Life       | 50,000 hours                                               |
| Dimming              | 100% - 10%, ELV Dimmer (Not Included)                      |
| Diffuser Details     | Softening Acrylic Diffuser                                 |
| Location             | Dry                                                        |
| Warranty             | 5 Years                                                    |
| Canopy Dimensions    | L5-1/8" x W5-1/8" x H1-3/8"                                |
|                      |                                                            |