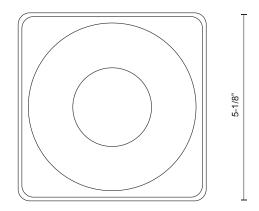

## SPECIFICATION DETAILS

\* For custom options, consult factory for details.

| Fixture Dimensions   | L5-1/8" x W5-1/8" x H3-3/4"                                |
|----------------------|------------------------------------------------------------|
| Light Source         | LED                                                        |
| Wattage              | 19W                                                        |
| Total Lumens         | 1500lm                                                     |
| Delivered Lumens     | 1382lm                                                     |
| Voltage              | 120V                                                       |
| Color Temperature    | 3000К                                                      |
| CRI (Ra)             | >90                                                        |
| Optional Color Temps | 2700K - 5000K Available, Minimum Order Quantities<br>Apply |
| LED Rated Life       | 50,000 hours                                               |
| Dimming              | 100% - 10%, ELV Dimmer (Not Included)                      |
| Diffuser Details     | Softening Acrylic Diffuser                                 |
| Location             | Dry                                                        |
| Warranty             | 5 Years                                                    |
| Canopy Dimensions    | L5-1/8" x W5-1/8" x H1-3/8"                                |
|                      |                                                            |