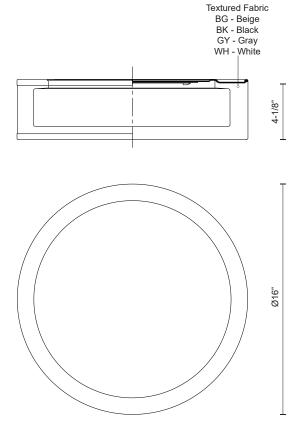

## **SPECIFICATION DETAILS**

\* For custom options, consult factory for details.

| Fixture Dimensions   | D16 x H4-1/8"                                              |
|----------------------|------------------------------------------------------------|
| Light Source         | AC LED Module                                              |
| Wattage              | 25W                                                        |
| Total Lumens         | 2125lm                                                     |
| Delivered Lumens     | BG-1103lm; BK-980lm; WH-1050lm;                            |
| Voltage              | 120V                                                       |
| Color Temperature    | 3000K                                                      |
| CRI (Ra)             | >90                                                        |
| Optional Color Temps | 2700K - 5000K Available, Minimum Order Quantities<br>Apply |
| LED Rated Life       | 50,000 hours                                               |
| Dimming              | 100% - 10%, ELV Dimmer (Not Included)                      |
| Diffuser Details     | White Acrylic Diffuser                                     |
| Shade Details        | Textured Linen                                             |
| Wire Length          | 60"                                                        |
| Location             | Dry                                                        |
|                      |                                                            |
| Warranty             | 5 Years                                                    |