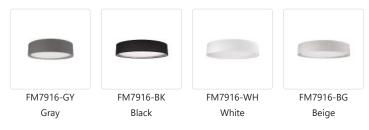

## **SPECIFICATION DETAILS**

\* For custom options, consult factory for details.

| Fixture Dimensions   | D16 x H4-1/8"                                              |
|----------------------|------------------------------------------------------------|
| Light Source         | AC LED Module                                              |
| Wattage              | 25W                                                        |
| Total Lumens         | 2125lm                                                     |
| Delivered Lumens     | BG-1103lm; BK-980lm; WH-1050lm;                            |
| Voltage              | 120V                                                       |
| Color Temperature    | 3000K                                                      |
| CRI (Ra)             | >90                                                        |
| Optional Color Temps | 2700K - 5000K Available, Minimum Order Quantities<br>Apply |
| LED Rated Life       | 50,000 hours                                               |
| Dimming              | 100% - 10%, ELV Dimmer (Not Included)                      |
| Diffuser Details     | White Acrylic Diffuser                                     |
| Shade Details        | Textured Linen                                             |
| Wire Length          | 60"                                                        |
| Location             | Dry                                                        |
|                      |                                                            |
| Warranty             | 5 Years                                                    |