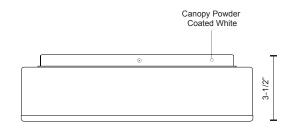

## **SPECIFICATION DETAILS**

\* For custom options, consult factory for details.

| Fixture Dimensions   | D11-1/2" x H3-1/2"                                         |
|----------------------|------------------------------------------------------------|
| Light Source         | LED                                                        |
| Wattage              | 23W                                                        |
| Total Lumens         | 1950lm                                                     |
| Delivered Lumens     | BK-1352lm; BN-1517lm;                                      |
| Voltage              | 120V                                                       |
| Color Temperature    | 3000K                                                      |
| CRI (Ra)             | >90                                                        |
| Optional Color Temps | 2700K - 5000K Available, Minimum Order Quantities<br>Apply |
| LED Rated Life       | 50,000 hours                                               |
| Dimming              | 100% - 10%, TRIAC or ELV Dimmer (Not Included)             |
| Glass Details        | White Opal Glass                                           |
| Location             | Dry                                                        |
| Warranty             | 5 Years                                                    |
|                      |                                                            |