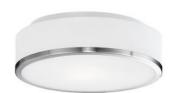

## DESCRIPTION

A classic and minimal design this flush mount fixture is comprised of a cylinder glass shade which diffuses the LED light downward while spreading illuminance outward. The light is accented by a plated metal ring which wraps the perimeter edge. Available in Brushed Nickel, chrome, and black. The spare details pair well with the simple form.