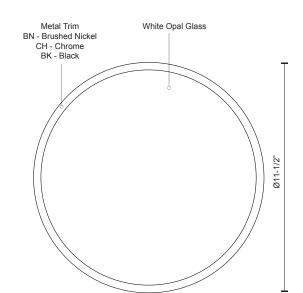

## DESCRIPTION

A classic and minimal design this flush mount fixture is comprised of a cylinder glass shade which diffuses the LED light downward while spreading illuminance outward. The light is accented by a plated metal ring which wraps the perimeter edge. Available in Brushed Nickel, chrome, and black. The spare details pair well with the simple form.

## **SPECIFICATION DETAILS**

\* For custom options, consult factory for details.

| Fixture Dimensions   | D11-1/2" x H3-1/2"                                         |
|----------------------|------------------------------------------------------------|
| Light Source         | LED                                                        |
| Wattage              | 23W                                                        |
| Total Lumens         | 1950lm                                                     |
| Delivered Lumens     | BK-1352lm; BN-1517lm;                                      |
| Voltage              | 120V                                                       |
| Color Temperature    | 3000K                                                      |
| CRI (Ra)             | >90                                                        |
| Optional Color Temps | 2700K - 5000K Available, Minimum Order Quantities<br>Apply |
| LED Rated Life       | 50,000 hours                                               |
| Dimming              | 100% - 10%, TRIAC or ELV Dimmer (Not Included)             |
| Glass Details        | White Opal Glass                                           |
| Location             | Dry                                                        |
| Warranty             | 5 Years                                                    |
|                      |                                                            |