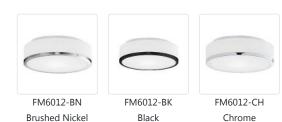

## DESCRIPTION

A classic and minimal design this flush mount fixture is comprised of a cylinder glass shade which diffuses the LED light downward while spreading illuminance outward. The light is accented by a plated metal ring which wraps the perimeter edge. Available in Brushed Nickel, chrome, and black. The spare details pair well with the simple form.