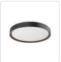

## **FLUSH MOUNT**

FM43920-BK/WT FM43920-V Black/Walnut White/Bl

M43920-WH/BK FM43920-WH/W White/Black White/Walnut

/WT FM43920-BK/W out Black/White

FM43920-WH/GD White/Gold

FM43920-BK/GD Black/Gold

## **DESCRIPTION**

The Essex Collection brings modern, clean lines to a decorative level. This flush mount collection features a clean frame, available in a combination of Black, Gold, White and Walnut pattern, and a light gap at the top of each fixture to emit decorative up lighting on any ceiling. This fixture is the perfect decorative flush mount for any style design that is looking for an elevated, sleek piece.