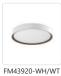

## **FLUSH MOUNT**

FM43920-BK/WT FM43920-V Black/Walnut White/Bl

M43920-WH/BK FM43920-WH/W White/Black White/Walnut

/WT FM43920-BK/W out Black/White

FM43920-WH/GD White/Gold

FM43920-BK/GD Black/Gold

## **DESCRIPTION**

The Essex Collection brings modern, clean lines to a decorative level. This flush mount collection features a clean frame, available in a combination of Black, Gold, White and Walnut pattern, and a light gap at the top of each fixture to emit decorative up lighting on any ceiling. This fixture is the perfect decorative flush mount for any style design that is looking for an elevated, sleek piece.