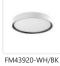

## **FLUSH MOUNT**

FM43920-BK/WT FM43920-V Black/Walnut White/Bl

M43920-WH/BK FM43920-WH/W White/Black White/Walnut

/WT FM43920-BK/W out Black/White

FM43920-WH/GD White/Gold

FM43920-BK/GD Black/Gold

## **DESCRIPTION**

The Essex Collection brings modern, clean lines to a decorative level. This flush mount collection features a clean frame, available in a combination of Black, Gold, White and Walnut pattern, and a light gap at the top of each fixture to emit decorative up lighting on any ceiling. This fixture is the perfect decorative flush mount for any style design that is looking for an elevated, sleek piece.