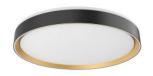

## **FLUSH MOUNT**

FM43920-BK/WT FM43920-V Black/Walnut White/Bl

M43920-WH/BK FM43920-WH/W White/Black White/Walnut

/WT FM43920-BK/W out Black/White

FM43920-WH/GD White/Gold

FM43920-BK/GD Black/Gold

## **DESCRIPTION**

The Essex Collection brings modern, clean lines to a decorative level. This flush mount collection features a clean frame, available in a combination of Black, Gold, White and Walnut pattern, and a light gap at the top of each fixture to emit decorative up lighting on any ceiling. This fixture is the perfect decorative flush mount for any style design that is looking for an elevated, sleek piece.