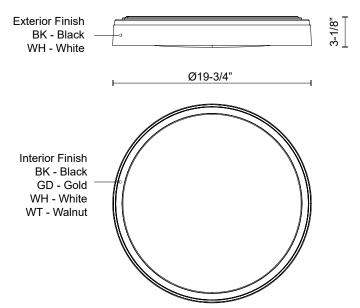

## **SPECIFICATION DETAILS**

 $\ensuremath{^{\star}}$  For custom options, consult factory for details.

| Fixture Dimensions          | D19-3/4" x H3-1/8"                                         |
|-----------------------------|------------------------------------------------------------|
| Light Source                | AC LED Module                                              |
| Wattage                     | 42W                                                        |
| Total Lumens                | 3570lm*                                                    |
| Delivered Lumens            | 1680lm*                                                    |
| Voltage                     | 120V                                                       |
| Color Temperature           | 3000K                                                      |
| CRI (Ra)                    | 90CRI                                                      |
| <b>Optional Color Temps</b> | 2700K - 5000K Available, Minimum Order Quantities<br>Apply |
| LED Rated Life              | 50,000 hours                                               |
| Dimming                     | 100% - 10%, ELV Dimmer (Not Included)                      |
| Diffuser Details            | Frosted Acrylic                                            |
| Location                    | Dry                                                        |
| Warranty                    | 5 Years                                                    |