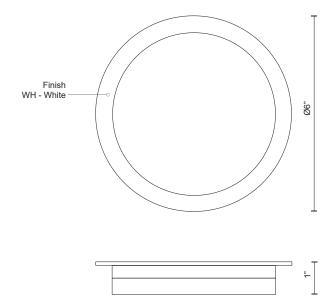

## **SPECIFICATION DETAILS**

\* For custom options, consult factory for details.

| <b>Fixture Dimensions</b> | D6" x H1"                                                  |
|---------------------------|------------------------------------------------------------|
| Light Source              | LED                                                        |
| Wattage                   | 14W                                                        |
| Total Lumens              | 1100lm                                                     |
| Delivered Lumens          | WH-967lm                                                   |
| Voltage                   | 120V                                                       |
| Color Temperature         | 3000K                                                      |
| CRI (Ra)                  | >90                                                        |
| Optional Color Temps      | 2700K - 5000K Available, Minimum Order Quantities<br>Apply |
| LED Rated Life            | 50,000 hours                                               |
| Dimming                   | 100% - 10%, ELV Dimmer (Not Included)                      |
| Diffuser Details          | White Acrylic Diffuser                                     |
| Location                  | Damp                                                       |
| Warranty                  | 5 Years                                                    |