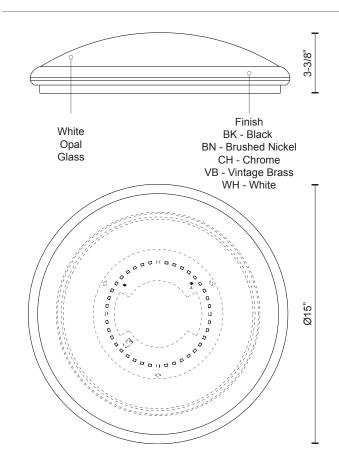

## SPECIFICATION DETAILS

\* For custom options, consult factory for details.

| Fixture Dimensions   | D15"x H3-3/8"                                              |
|----------------------|------------------------------------------------------------|
| Light Source         | LED                                                        |
| Wattage              | 18W                                                        |
| Total Lumens         | 1300lm                                                     |
| Delivered Lumens     | BN-840lm; VB-976lm;                                        |
| Voltage              | 120V                                                       |
| Color Temperature    | 3000K                                                      |
| CRI (Ra)             | >90                                                        |
| Optional Color Temps | 2700K - 5000K Available, Minimum Order Quantities<br>Apply |
| LED Rated Life       | 50,000 hours                                               |
| Dimming              | 100% - 10%, ELV Dimmer (Not Included)                      |
| Glass Details        | White Opal Glass                                           |
| Location             | Dry                                                        |
| Warranty             | 5 Years                                                    |

## DESCRIPTION

Single lamp LED flush mount ceiling fixture with round white opal glass. Metal details available in black, brushed nickel, chrome finish or vintage brass finish and is equipped with our powerful 120V AC LED technology