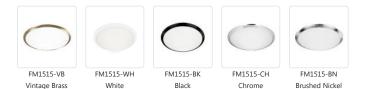

## DESCRIPTION

Single lamp LED flush mount ceiling fixture with round white opal glass. Metal details available in black, brushed nickel, chrome finish or vintage brass finish and is equipped with our powerful 120V AC LED technology