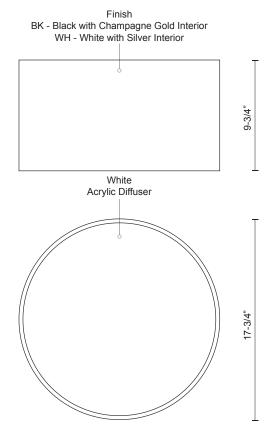

## DESCRIPTION

Immaculate in design two toned round cylinder shaped flush mount with white acrylic diffuser. Available in three different sizes and metal finishes in matte black exterior with champagne gold interior and white exterior with sleek silver interior. Equipped with our powerful 120V, AC LED technology

## **SPECIFICATION DETAILS**

\* For custom options, consult factory for details.

| Fixture Dimensions   | D17-3/4" x H9-3/4"                                         |
|----------------------|------------------------------------------------------------|
| Light Source         | LED                                                        |
| Wattage              | 53W                                                        |
| Total Lumens         | 4000lm                                                     |
| Delivered Lumens     | BK-1890lm; WH-2496lm;                                      |
| Voltage              | 120V                                                       |
| Color Temperature    | 3000K                                                      |
| CRI (Ra)             | >90                                                        |
| Optional Color Temps | 2700K - 5000K Available, Minimum Order Quantities<br>Apply |
| LED Rated Life       | 50,000 hours                                               |
| Dimming              | 100% - 10%, ELV Dimmer (Not Included)                      |
| Diffuser Details     | White Acrylic Diffuser                                     |
| Shade Details        | Formed Aluminum Reflector                                  |
| Location             | Dry                                                        |
| Warranty             | 5 Years                                                    |