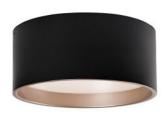

## DESCRIPTION

Immaculate in design two toned round cylinder shaped flush mount with white acrylic diffuser. Available in three different sizes and metal finishes in matte black exterior with champagne gold interior and white exterior with sleek silver interior. Equipped with our powerful 120V, AC LED technology