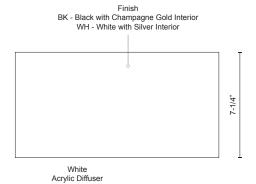

## **FLUSH MOUNT**

FM11414-BK Black

FM11414-WH White

## **SPECIFICATION DETAILS**

\* For custom options, consult factory for details.

| Fixture Dimensions   | D14" x H7-1/4"                                             |
|----------------------|------------------------------------------------------------|
| Light Source         | LED                                                        |
| Wattage              | 20W                                                        |
| Total Lumens         | 1600lm                                                     |
| Delivered Lumens     | BK-572lm; WH-755lm;                                        |
| Voltage              | 120V                                                       |
| Color Temperature    | 3000К                                                      |
| CRI (Ra)             | >90                                                        |
| Optional Color Temps | 2700K - 5000K Available, Minimum Order Quantities<br>Apply |
| LED Rated Life       | 50,000 hours                                               |
| Dimming              | 100% - 10%, ELV Dimmer (Not Included)                      |
| Diffuser Details     | White Acrylic Diffuser                                     |
| Shade Details        | Formed Aluminum Reflector                                  |
| Location             | Dry                                                        |
| Warranty             | 5 Years                                                    |

## **DESCRIPTION**

**PROJECT** 

Immaculate in design two toned round cylinder shaped flush mount with white acrylic diffuser. Available in three different sizes and metal finishes in matte black exterior with champagne gold interior and white exterior with sleek silver interior. Equipped with our powerful 120V, AC LED technology