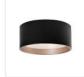

## **FLUSH MOUNT**

FM11414-BK Black

FM11414-WH White

## **DESCRIPTION**

**PROJECT** 

Immaculate in design two toned round cylinder shaped flush mount with white acrylic diffuser. Available in three different sizes and metal finishes in matte black exterior with champagne gold interior and white exterior with sleek silver interior. Equipped with our powerful 120V, AC LED technology