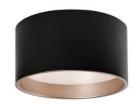

## **FLUSH MOUNT**

FM11414-BK Black

FM11414-WH White

## **DESCRIPTION**

**PROJECT** 

Immaculate in design two toned round cylinder shaped flush mount with white acrylic diffuser. Available in three different sizes and metal finishes in matte black exterior with champagne gold interior and white exterior with sleek silver interior. Equipped with our powerful 120V, AC LED technology