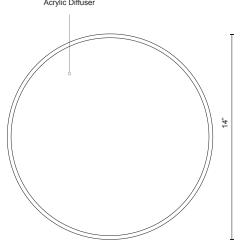

## **SPECIFICATION DETAILS**

\* For custom options, consult factory for details.

| Fixture Dimensions   | D14" x H7-1/4"                                             |
|----------------------|------------------------------------------------------------|
| Light Source         | LED                                                        |
| Wattage              | 20W                                                        |
| Total Lumens         | 1600lm                                                     |
| Delivered Lumens     | BK-572lm; WH-755lm;                                        |
| Voltage              | 120V                                                       |
| Color Temperature    | 3000К                                                      |
| CRI (Ra)             | >90                                                        |
| Optional Color Temps | 2700K - 5000K Available, Minimum Order Quantities<br>Apply |
| LED Rated Life       | 50,000 hours                                               |
| Dimming              | 100% - 10%, ELV Dimmer (Not Included)                      |
| Diffuser Details     | White Acrylic Diffuser                                     |
| Shade Details        | Formed Aluminum Reflector                                  |
| Location             | Dry                                                        |
| Warranty             | 5 Years                                                    |