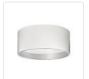

## **FLUSH MOUNT**

FM11414-BK Black

FM11414-WH White

## **DESCRIPTION**

**PROJECT** 

Immaculate in design two toned round cylinder shaped flush mount with white acrylic diffuser. Available in three different sizes and metal finishes in matte black exterior with champagne gold interior and white exterior with sleek silver interior. Equipped with our powerful 120V, AC LED technology