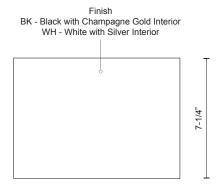

## **FLUSH MOUNT**

FM11410-WH White

FM11410-BK Black

## **SPECIFICATION DETAILS**

\* For custom options, consult factory for details.

| Fixture Dimensions   | D9-3/4" x H7-1/4"                                          |
|----------------------|------------------------------------------------------------|
| Light Source         | LED                                                        |
| Wattage              | 16W                                                        |
| Total Lumens         | 1300lm                                                     |
| Delivered Lumens     | BK-365lm; WH-482lm;                                        |
| Voltage              | 120V                                                       |
| Color Temperature    | 3000K                                                      |
| CRI (Ra)             | >90                                                        |
| Optional Color Temps | 2700K - 5000K Available, Minimum Order Quantities<br>Apply |
| LED Rated Life       | 50,000 hours                                               |
| Dimming              | 100% - 10%, ELV Dimmer (Not Included)                      |
| Diffuser Details     | White Acrylic Diffuser                                     |
| Shade Details        | Formed Aluminum Reflector                                  |
| Location             | Dry                                                        |
| Warranty             | 5 Years                                                    |

## **DESCRIPTION**

Immaculate in design two toned round cylinder shaped flush mount with white acrylic diffuser. Available in three different sizes and metal finishes in matte black exterior with champagne gold interior and white exterior with sleek silver interior. Equipped with our powerful 120V, AC LED technology