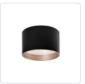

## **FLUSH MOUNT**

FM11410-WH White

FM11410-BK Black

## **SPECIFICATION DETAILS**

\* For custom options, consult factory for details.

| Fixture Dimensions   | D9-3/4" x H7-1/4"                                          |
|----------------------|------------------------------------------------------------|
| Light Source         | LED                                                        |
| Wattage              | 16W                                                        |
| Total Lumens         | 1300lm                                                     |
| Delivered Lumens     | BK-365lm; WH-482lm;                                        |
| Voltage              | 120V                                                       |
| Color Temperature    | 3000K                                                      |
| CRI (Ra)             | >90                                                        |
| Optional Color Temps | 2700K - 5000K Available, Minimum Order Quantities<br>Apply |
| LED Rated Life       | 50,000 hours                                               |
| Dimming              | 100% - 10%, ELV Dimmer (Not Included)                      |
| Diffuser Details     | White Acrylic Diffuser                                     |
| Shade Details        | Formed Aluminum Reflector                                  |
| Location             | Dry                                                        |
| Warranty             | 5 Years                                                    |

## **DESCRIPTION**

Immaculate in design two toned round cylinder shaped flush mount with white acrylic diffuser. Available in three different sizes and metal finishes in matte black exterior with champagne gold interior and white exterior with sleek silver interior. Equipped with our powerful 120V, AC LED technology