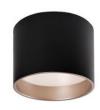

## **FLUSH MOUNT**

FM11410-WH White

FM11410-BK Black

## **SPECIFICATION DETAILS**

\* For custom options, consult factory for details.

| Fixture Dimensions   | D9-3/4" x H7-1/4"                                          |
|----------------------|------------------------------------------------------------|
| Light Source         | LED                                                        |
| Wattage              | 16W                                                        |
| Total Lumens         | 1300lm                                                     |
| Delivered Lumens     | BK-365lm; WH-482lm;                                        |
| Voltage              | 120V                                                       |
| Color Temperature    | 3000K                                                      |
| CRI (Ra)             | >90                                                        |
| Optional Color Temps | 2700K - 5000K Available, Minimum Order Quantities<br>Apply |
| LED Rated Life       | 50,000 hours                                               |
| Dimming              | 100% - 10%, ELV Dimmer (Not Included)                      |
| Diffuser Details     | White Acrylic Diffuser                                     |
| Shade Details        | Formed Aluminum Reflector                                  |
| Location             | Dry                                                        |
| Warranty             | 5 Years                                                    |

## **DESCRIPTION**

Immaculate in design two toned round cylinder shaped flush mount with white acrylic diffuser. Available in three different sizes and metal finishes in matte black exterior with champagne gold interior and white exterior with sleek silver interior. Equipped with our powerful 120V, AC LED technology