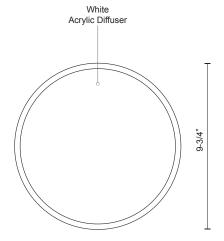

## **SPECIFICATION DETAILS**

\* For custom options, consult factory for details.

| Fixture Dimensions   | D9-3/4" x H7-1/4"                                          |
|----------------------|------------------------------------------------------------|
| Light Source         | LED                                                        |
| Wattage              | 16W                                                        |
| Total Lumens         | 1300lm                                                     |
| Delivered Lumens     | BK-365lm; WH-482lm;                                        |
| Voltage              | 120V                                                       |
| Color Temperature    | 3000K                                                      |
| CRI (Ra)             | >90                                                        |
| Optional Color Temps | 2700K - 5000K Available, Minimum Order Quantities<br>Apply |
| LED Rated Life       | 50,000 hours                                               |
| Dimming              | 100% - 10%, ELV Dimmer (Not Included)                      |
| Diffuser Details     | White Acrylic Diffuser                                     |
| Shade Details        | Formed Aluminum Reflector                                  |
| Location             | Dry                                                        |
| Warranty             | 5 Years                                                    |

## **DESCRIPTION**

Immaculate in design two toned round cylinder shaped flush mount with white acrylic diffuser. Available in three different sizes and metal finishes in matte black exterior with champagne gold interior and white exterior with sleek silver interior. Equipped with our powerful 120V, AC LED technology