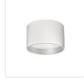

## **FLUSH MOUNT**

FM11410-WH White

FM11410-BK Black

## **SPECIFICATION DETAILS**

\* For custom options, consult factory for details.

| Fixture Dimensions   | D9-3/4" x H7-1/4"                                          |
|----------------------|------------------------------------------------------------|
| Light Source         | LED                                                        |
| Wattage              | 16W                                                        |
| Total Lumens         | 1300lm                                                     |
| Delivered Lumens     | BK-365lm; WH-482lm;                                        |
| Voltage              | 120V                                                       |
| Color Temperature    | 3000K                                                      |
| CRI (Ra)             | >90                                                        |
| Optional Color Temps | 2700K - 5000K Available, Minimum Order Quantities<br>Apply |
| LED Rated Life       | 50,000 hours                                               |
| Dimming              | 100% - 10%, ELV Dimmer (Not Included)                      |
| Diffuser Details     | White Acrylic Diffuser                                     |
| Shade Details        | Formed Aluminum Reflector                                  |
| Location             | Dry                                                        |
| Warranty             | 5 Years                                                    |

## **DESCRIPTION**

Immaculate in design two toned round cylinder shaped flush mount with white acrylic diffuser. Available in three different sizes and metal finishes in matte black exterior with champagne gold interior and white exterior with sleek silver interior. Equipped with our powerful 120V, AC LED technology