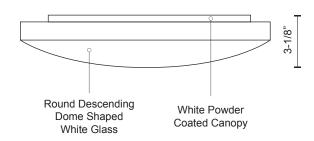

## SPECIFICATION DETAILS

\* For custom options, consult factory for details.

| Fixture Dimensions       | D15" x H3-1/8"                                             |
|--------------------------|------------------------------------------------------------|
| Light Source             | LED                                                        |
| Wattage                  | 20W                                                        |
| Total Lumens             | 1600lm                                                     |
| Delivered Lumens         | WH-1242lm                                                  |
| Voltage                  | 120V                                                       |
| <b>Color Temperature</b> | 3000K                                                      |
| CRI (Ra)                 | >90                                                        |
| Optional Color Temps     | 2700K - 5000K Available, Minimum Order Quantities<br>Apply |
| LED Rated Life           | 50,000 hours                                               |
| Dimming                  | 100% - 10%, ELV Dimmer (Not Included)                      |
| Glass Details            | White Opal Glass                                           |
| Location                 | Dry                                                        |
| Warranty                 | 5 Years                                                    |

## DESCRIPTION

Minimalist designed LED flush mount with round descending dome shaped white glass and white powder coated canopy. Equipped with our powerful 120V, AC LED technology. Available in three different sizes and matching pendants see series for more details.