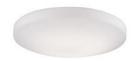

## DESCRIPTION

Minimalist designed LED flush mount with round descending dome shaped white glass and white powder coated canopy. Equipped with our powerful 120V, AC LED technology. Available in three different sizes and matching pendants see series for more details.