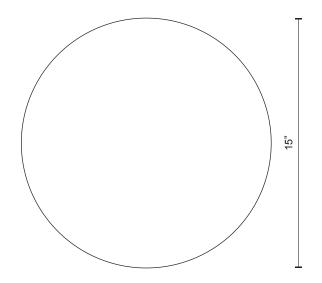

## SPECIFICATION DETAILS

\* For custom options, consult factory for details.

| Fixture Dimensions       | D15" x H3-1/8"                                             |
|--------------------------|------------------------------------------------------------|
| Light Source             | LED                                                        |
| Wattage                  | 20W                                                        |
| Total Lumens             | 1600lm                                                     |
| Delivered Lumens         | WH-1242lm                                                  |
| Voltage                  | 120V                                                       |
| <b>Color Temperature</b> | 3000K                                                      |
| CRI (Ra)                 | >90                                                        |
| Optional Color Temps     | 2700K - 5000K Available, Minimum Order Quantities<br>Apply |
| LED Rated Life           | 50,000 hours                                               |
| Dimming                  | 100% - 10%, ELV Dimmer (Not Included)                      |
| Glass Details            | White Opal Glass                                           |
| Location                 | Dry                                                        |
| Warranty                 | 5 Years                                                    |