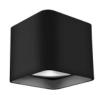

## **FLUSH MOUNT**

FM10705-WH White

FM10705-BK Black

## **DESCRIPTION**

LED flush mount made from heavy gauge cast aluminum painted white or black, square cylinder shaped. Equipped with our powerful 120V AC LED technology, which shines through a high-precision spherical optical lens and reflects an impressive light off of the chrome anodized beehive surfaced reflector down into the room.