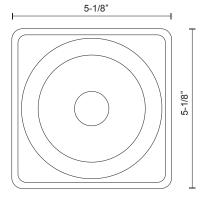

## **SPECIFICATION DETAILS**

\* For custom options, consult factory for details.

| Fixture Dimensions   | L5-1/8" x W5-1/8" x H4-1/2"                                |
|----------------------|------------------------------------------------------------|
| Light Source         | LED                                                        |
| Wattage              | 15W                                                        |
| Total Lumens         | 1100lm                                                     |
| Delivered Lumens     | BK-813lm; WH-968lm;                                        |
| Voltage              | 120V                                                       |
| Color Temperature    | 3000К                                                      |
| CRI (Ra)             | >90                                                        |
| Optional Color Temps | 2700K - 5000K Available, Minimum Order Quantities<br>Apply |
| LED Rated Life       | 50,000 hours                                               |
| Dimming              | 100% - 10%, ELV Dimmer (Not Included)                      |
| Diffuser Details     | White Acrylic Diffuser                                     |
| Shade Details        | Cast Aluminum                                              |
| Location             | Dry                                                        |
| Warranty             | 5 Years                                                    |