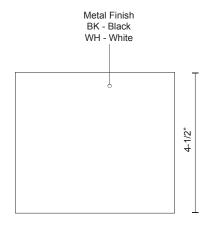

## **SPECIFICATION DETAILS**

\* For custom options, consult factory for details.

| Fixture Dimensions   | L5-1/8" x W5-1/8" x H4-1/2"                                |
|----------------------|------------------------------------------------------------|
| Light Source         | LED                                                        |
| Wattage              | 15W                                                        |
| Total Lumens         | 1100lm                                                     |
| Delivered Lumens     | BK-813lm; WH-968lm;                                        |
| Voltage              | 120V                                                       |
| Color Temperature    | 3000К                                                      |
| CRI (Ra)             | >90                                                        |
| Optional Color Temps | 2700K - 5000K Available, Minimum Order Quantities<br>Apply |
| LED Rated Life       | 50,000 hours                                               |
| Dimming              | 100% - 10%, ELV Dimmer (Not Included)                      |
| Diffuser Details     | White Acrylic Diffuser                                     |
| Shade Details        | Cast Aluminum                                              |
| Location             | Dry                                                        |
| Warranty             | 5 Years                                                    |