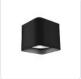

## **FLUSH MOUNT**

FM10705-WH White

FM10705-BK Black

## **DESCRIPTION**

LED flush mount made from heavy gauge cast aluminum painted white or black, square cylinder shaped. Equipped with our powerful 120V AC LED technology, which shines through a high-precision spherical optical lens and reflects an impressive light off of the chrome anodized beehive surfaced reflector down into the room.