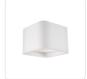

## **FLUSH MOUNT**

FM10705-WH White

FM10705-BK Black

## **DESCRIPTION**

LED flush mount made from heavy gauge cast aluminum painted white or black, square cylinder shaped. Equipped with our powerful 120V AC LED technology, which shines through a high-precision spherical optical lens and reflects an impressive light off of the chrome anodized beehive surfaced reflector down into the room.