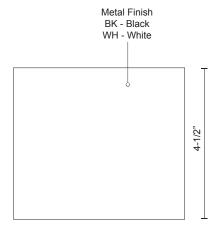

## **SPECIFICATION DETAILS**

\* For custom options, consult factory for details.

| Fixture Dimensions   | D5-1/8" x H4-1/2"                                          |
|----------------------|------------------------------------------------------------|
| Light Source         | LED                                                        |
| Wattage              | 15W                                                        |
| Total Lumens         | 1100lm                                                     |
| Delivered Lumens     | BK-717lm; WH-853lm;                                        |
| Voltage              | 120V                                                       |
| Color Temperature    | 3000K                                                      |
| CRI (Ra)             | >90                                                        |
| Optional Color Temps | 2700K - 5000K Available, Minimum Order Quantities<br>Apply |
| LED Rated Life       | 50,000 hours                                               |
| Dimming              | 100% - 10%, ELV Dimmer (Not Included)                      |
| Diffuser Details     | White Acrylic Diffuser                                     |
| Shade Details        | Cast Aluminum                                              |
| Location             | Dry                                                        |
| Warranty             | 5 Years                                                    |