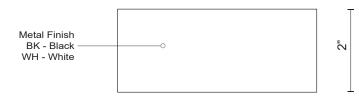

FM10205-WH White

FM10205-BK Black

## **SPECIFICATION DETAILS**

 $\ensuremath{^{\star}}$  For custom options, consult factory for details.

| <b>Fixture Dimensions</b> | D4-3/4" x H2"                                              |
|---------------------------|------------------------------------------------------------|
| Light Source              | LED                                                        |
| Wattage                   | 15W                                                        |
| Total Lumens              | 1100lm                                                     |
| Delivered Lumens          | BK-750lm*; WH-978lm;                                       |
| Voltage                   | 120V                                                       |
| Color Temperature         | 3000K                                                      |
| CRI (Ra)                  | >90                                                        |
| Optional Color Temps      | 2700K - 5000K Available, Minimum Order Quantities<br>Apply |
| LED Rated Life            | 50,000 hours                                               |
| Dimming                   | 100% - 10%, ELV Dimmer (Not Included)                      |
| Diffuser Details          | Frosted Glass Diffuser                                     |
| Shade Details             | Round Cast Aluminum                                        |
| Location                  | Dry                                                        |
| Warranty                  | 5 Years                                                    |