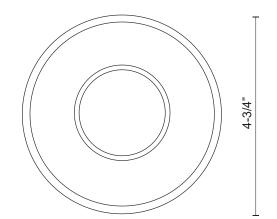

## **SPECIFICATION DETAILS**

 $\ensuremath{^{\star}}$  For custom options, consult factory for details.

| <b>Fixture Dimensions</b> | D4-3/4" x H2"                                              |
|---------------------------|------------------------------------------------------------|
| Light Source              | LED                                                        |
| Wattage                   | 15W                                                        |
| Total Lumens              | 1100lm                                                     |
| Delivered Lumens          | BK-750lm*; WH-978lm;                                       |
| Voltage                   | 120V                                                       |
| Color Temperature         | 3000K                                                      |
| CRI (Ra)                  | >90                                                        |
| Optional Color Temps      | 2700K - 5000K Available, Minimum Order Quantities<br>Apply |
| LED Rated Life            | 50,000 hours                                               |
| Dimming                   | 100% - 10%, ELV Dimmer (Not Included)                      |
| Diffuser Details          | Frosted Glass Diffuser                                     |
| Shade Details             | Round Cast Aluminum                                        |
| Location                  | Dry                                                        |
| Warranty                  | 5 Years                                                    |