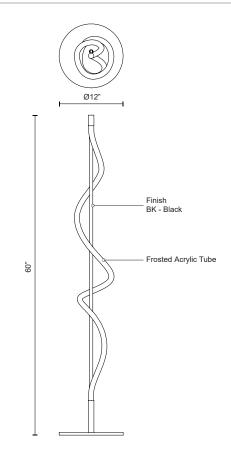

## SPECIFICATION DETAILS

\* For custom options, consult factory for details.

| Fixture Dimensions   | D12" x H60"                                                |
|----------------------|------------------------------------------------------------|
| Light Source         | LED                                                        |
| Wattage              | 20W                                                        |
| Total Lumens         | 2100lm                                                     |
| Delivered Lumens     | BK-1691Im                                                  |
| Voltage              | 120V                                                       |
| Color Temperature    | 3000K                                                      |
| CRI (Ra)             | >90                                                        |
| Optional Color Temps | 2700K - 5000K Available, Minimum Order Quantities<br>Apply |
| LED Rated Life       | 50,000 hours                                               |
| Dimming              | 100% - 10%, Touch dimmer                                   |
| Diffuser Details     | Frosted Acrylic                                            |
| Location             | Dry                                                        |
| Warranty             | 5 Years                                                    |

## DESCRIPTION

The Cursive fixture features an elegant acrylic form dancing around a center rod, supported by a minimal base. Available in a black metal finish, this dimensional floor piece offers soft ambient light diffused by a frosted lens.