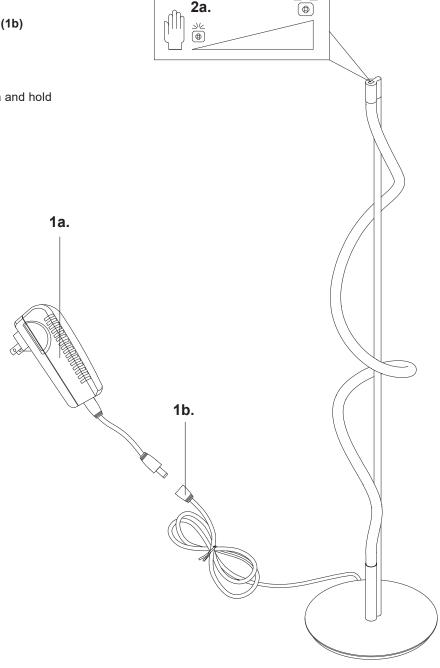

**Technical Support:** 1-855-855-8926

- 1. Remove the fixture from it's original packaging
- 2. Connect driver (1a) to coaxial connector (1b)
- **3.** Plug driver (1a) into outlet.
- **4.** Use hand to activate dimmer **(2a).** Touch and hold to dim, touch to turn on/off.