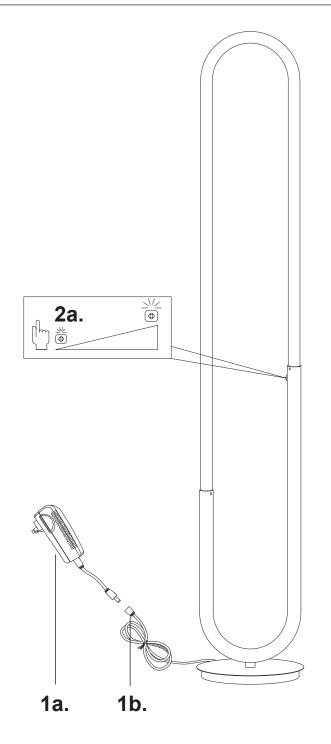

Technical Support: 1-855-855-8926

- **1.** Remove the fixture from it's original packaging
- 2. Connect driver (1a) to coaxial connector (1b)
- 3. Plug driver (1a) into outlet.
- **4.** Use hand to activate dimmer **(2a)**. Touch and hold to dim, touch to turn on/off.