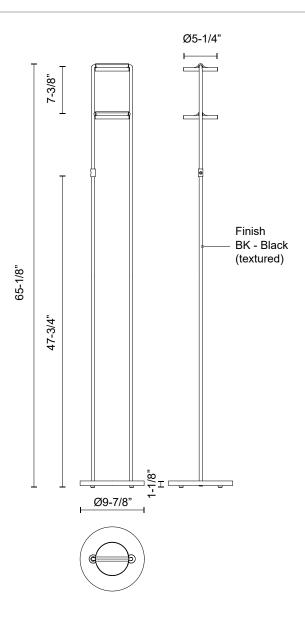

## SPECIFICATION DETAILS

\* For custom options, consult factory for details.

| D9-7/8" x H65-1/8"<br>LED with DC Driver<br>15W<br>1275lm*<br>120V<br>120V<br>3000K<br>90CRI |
|----------------------------------------------------------------------------------------------|
| 15W<br>1275Im*<br>525Im*<br>120V<br>3000K                                                    |
| 1275lm*<br>525lm*<br>120V<br>3000K                                                           |
| 525lm*<br>120V<br>3000K                                                                      |
| 120V<br>3000K                                                                                |
| 3000K                                                                                        |
|                                                                                              |
| 90CRI                                                                                        |
|                                                                                              |
| 2700K - 5000K Available, Minimum Order Quantities<br>Apply                                   |
| 50,000 hours                                                                                 |
| 100% - 10%, Touch dimmer                                                                     |
| Frosted Acrylic Light Guide Panel                                                            |
| Dry                                                                                          |
| 5 Years                                                                                      |
| F                                                                                            |