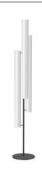

## **DESCRIPTION**

Frosted glass cylinders, available as a single or in multiples, are composed around an aluminum die-cast body, emitting an even 360° glow of ambient light. The Gramercy standing fixtures feature a touch dimmer and a black finish