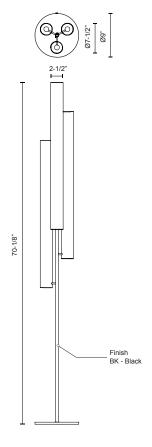

## **SPECIFICATION DETAILS**

\* For custom options, consult factory for details.

| Fixture Dimensions   | D9" x H70-1/8"                                             |
|----------------------|------------------------------------------------------------|
| Light Source         | LED                                                        |
| Wattage              | 40W                                                        |
| Total Lumens         | 3400lm                                                     |
| Delivered Lumens     | BK-2000lm*                                                 |
| Voltage              | 120V                                                       |
| Color Temperature    | 3000K                                                      |
| CRI (Ra)             | >90                                                        |
| Optional Color Temps | 2700K - 5000K Available, Minimum Order Quantities<br>Apply |
| LED Rated Life       | 50,000 hours                                               |
| Dimming              | 100% - 10%, Touch dimmer                                   |
| Glass Details        | White Glass                                                |
| Location             | Dry                                                        |
| Warranty             | 5 Years                                                    |