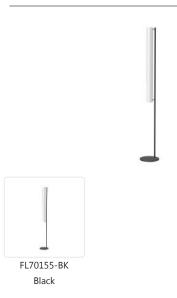

## **SPECIFICATION DETAILS**

\* For custom options, consult factory for details.

| Fixture Dimensions   | D8" x H62-1/8"                                             |
|----------------------|------------------------------------------------------------|
| Light Source         | LED                                                        |
| Wattage              | 25W                                                        |
| Total Lumens         | 2125lm*                                                    |
| Delivered Lumens     | BK-1200lm*                                                 |
| Voltage              | 120V                                                       |
| Color Temperature    | 3000K                                                      |
| CRI (Ra)             | >90                                                        |
| Optional Color Temps | 2700K - 5000K Available, Minimum Order Quantities<br>Apply |
| LED Rated Life       | 50,000 hours                                               |
| Dimming              | 100% - 10%, Touch dimmer                                   |
| Glass Details        | White Glass                                                |
| Location             | Dry                                                        |
| Warranty             | 5 Years                                                    |

## **DESCRIPTION**

Frosted glass cylinders, available as a single or in multiples, are composed around an aluminum die-cast body, emitting an even 360° glow of ambient light. The Gramercy standing fixtures feature a touch dimmer and a black finish