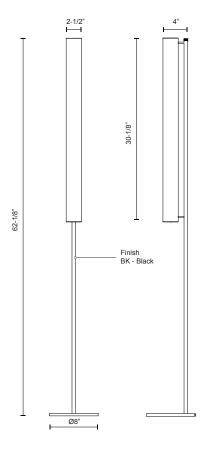

## **SPECIFICATION DETAILS**

\* For custom options, consult factory for details.

| Fixture Dimensions   | D8" x H62-1/8"                                             |
|----------------------|------------------------------------------------------------|
| Light Source         | LED                                                        |
| Wattage              | 25W                                                        |
| Total Lumens         | 2125lm*                                                    |
| Delivered Lumens     | BK-1200lm*                                                 |
| Voltage              | 120V                                                       |
| Color Temperature    | 3000K                                                      |
| CRI (Ra)             | >90                                                        |
| Optional Color Temps | 2700K - 5000K Available, Minimum Order Quantities<br>Apply |
| LED Rated Life       | 50,000 hours                                               |
| Dimming              | 100% - 10%, Touch dimmer                                   |
| Glass Details        | White Glass                                                |
| Location             | Dry                                                        |
| Warranty             | 5 Years                                                    |