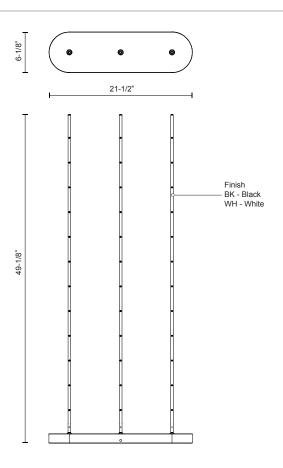

## SPECIFICATION DETAILS

\* For custom options, consult factory for details.

| Fixture Dimensions   | L21-1/2" x W6-1/8" x H49-1/8"                              |
|----------------------|------------------------------------------------------------|
| Light Source         | LED                                                        |
| Wattage              | 24W                                                        |
| Total Lumens         | 2040lm*                                                    |
| Delivered Lumens     | 1700lm*                                                    |
| Voltage              | 120V                                                       |
| Color Temperature    | 3000K                                                      |
| CRI (Ra)             | >90                                                        |
| Optional Color Temps | 2700K - 5000K Available, Minimum Order Quantities<br>Apply |
| LED Rated Life       | 50,000 hours                                               |
| Dimming              | 100% - 10%, Touch dimmer                                   |
| Location             | Dry                                                        |
| Warranty             | 5 Years                                                    |
|                      |                                                            |