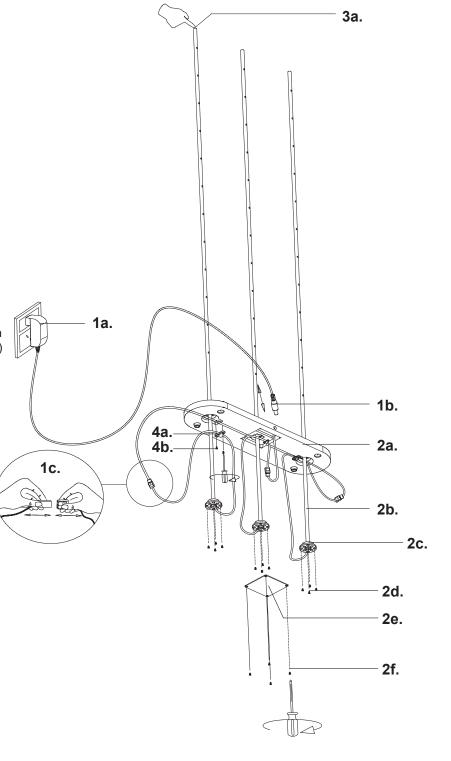

**Technical Support:** 1-855-855-8926

- **1.** Remove the fixture from it's original packaging
- **2.** Separate base cover (2e) from base (2a) by removing screws (2f) with screw driver
- 3. Insert rod (2b) through hole on base (2a). Pull wire from rod (2b) through base plate (2c) and secure the base plate (2c) to the base with screws (2d). Connect wires together (1c) and secure strain relief (4a) with strain relief screws (4b)
- **4.** Cover base (2a) with base cover (2e) and secure with screws (2f) and screw driver
- 5. Insert driver connector (1b) to base (2a)
- **6.** Plug driver (1a) into outlet
- **1.** To activate dimmer, push button **(3a)** to hold to dim up and down **(Note:** dimmer controls all three rods)