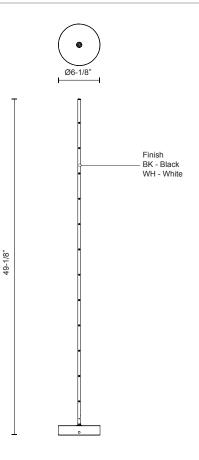

## SPECIFICATION DETAILS

\* For custom options, consult factory for details.

| Fixture Dimensions   | D6-1/8" x H49-1/8"                                         |
|----------------------|------------------------------------------------------------|
| Light Source         | LED                                                        |
| Wattage              | 12W                                                        |
| Total Lumens         | 1020lm*                                                    |
| Delivered Lumens     | 800lm*                                                     |
| Voltage              | 120V                                                       |
| Color Temperature    | 3000K                                                      |
| CRI (Ra)             | >90                                                        |
| Optional Color Temps | 2700K - 5000K Available, Minimum Order Quantities<br>Apply |
| LED Rated Life       | 50,000 hours                                               |
| Dimming              | 100% - 10%, Touch dimmer                                   |
| Location             | Dry                                                        |
| Warranty             | 5 Years                                                    |
|                      |                                                            |