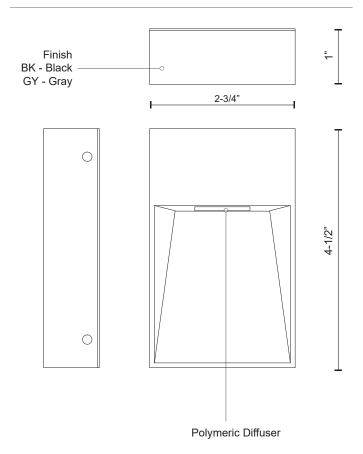

## **SPECIFICATION DETAILS**

\* For custom options, consult factory for details.

| Fixture Dimensions   | W2-3/4" x H4-1/2" x E1"                                    |
|----------------------|------------------------------------------------------------|
| Light Source         | LED                                                        |
| Wattage              | 9W                                                         |
| Total Lumens         | 600lm                                                      |
| Delivered Lumens     | BK-70lm; GY-91lm;                                          |
| Voltage              | 120V                                                       |
| Color Temperature    | 3000K                                                      |
| CRI (Ra)             | >90                                                        |
| Optional Color Temps | 2700K - 5000K Available, Minimum Order Quantities<br>Apply |
| LED Rated Life       | 50,000 hours                                               |
| Dimming              | 100% - 10%, ELV Dimmer (Not Included)                      |
| Diffuser Details     | Frosted Glass Diffuser                                     |
| Location             | Wet                                                        |
| Warranty             | 5 Years                                                    |
| ADA Compliant        | Yes                                                        |

## **DESCRIPTION**

This family of exterior wall-mounted fixtures is available in a variety of geometric forms: circle, square, and two different rectilinear configurations. Light is directed downward from a recess, and the incline allows the glow to radiate gradually. Vanishingly thin and ideal for egress, courtesy, and grace lighting. Optional stone inlays offer additional opportunities for customizing to complement different wall surfaces.