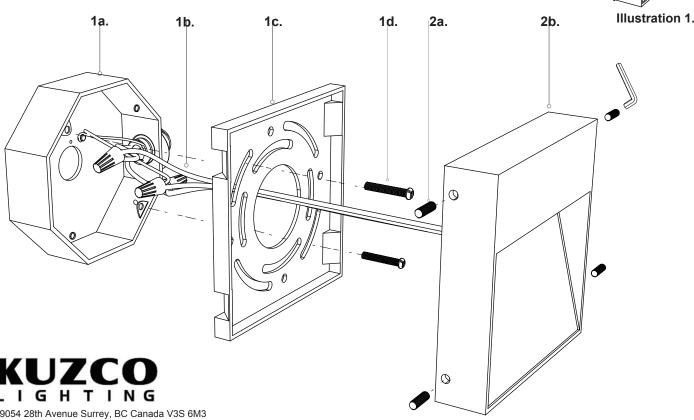

## Please Note:

- All Kuzco LED fixtures come with pre-wired LED module(s).
- Unless instructed to do so, please do not touch any part of the LED module(s) as any unnecessary contact with the module could cause permanent damage.
- For dimming, an ELV (Electronic Low Voltage) type of dimmer is required.
- 1. Remove the fixture from its original packaging. Remove the mounting plate (1c) from within the canopy (2b) by unthreading the four set screws (2a). Attach this mounting plate (1c) to the electrical junction box (1a), using screws (1d) provided in the hardware package.
- 2. Attach the canopy backplate to the mounting plate, which is attached to the electrical junction box on the wall. First connect all wires correctly G ground to ground, N neutral wire (white to white), L live wire (black to black) with provided marettes (1b) from the hardware package. Now place the canopy (2b) onto the mounting plate (1c). As you move the canopy, align the holes to the holes on the mounting plate (1c). Secure the canopy by using all four set screws (2a) with the allen key provided in the hardware package.
- **3.** To prevent moisture from entering the outlet box and causing a short, seal around the top and side perimeter between the fixture and the wall surface with weather resistant caulking (illustration 1). The space at bottom should be left un-caulked to prevent moisture build-up. Apply a small amount of weather resistant caulking around the side perimeter between the cap nut and mounting plate.